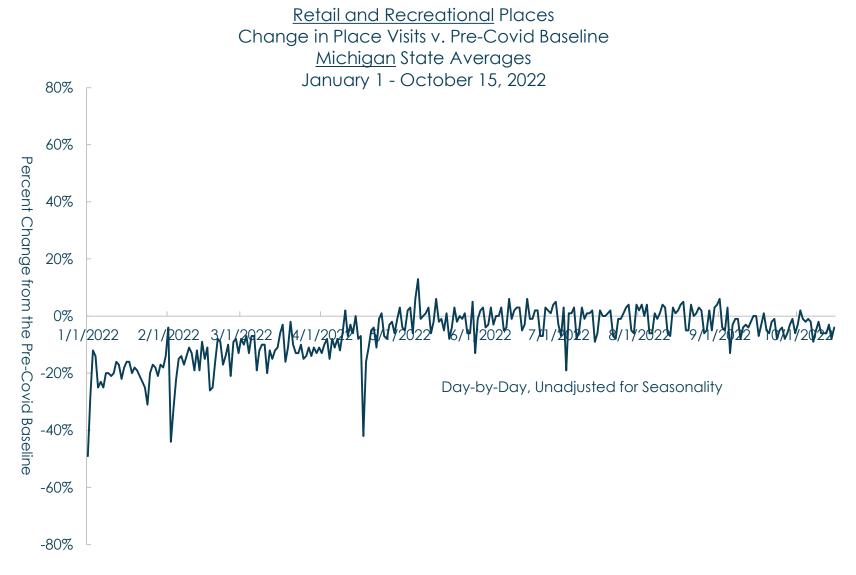

d Places in the State of Michigan



Total Personal Income (\$Mil.)

#### Market Share v. Total Personal Income General Merch, Dept, Discount Stores | NAICS 452 Selected Places in the State of Michigan



#### Market Share v. Total Personal Income Catalog, Internet Retail Companies | NAICS 454 Selected Places in the State of Michigan



Total Personal Income (\$Mil.)

## Section 2-E

### Regional Context Analysis

#### Demographics





Source: U.S. Census Bureau Decennial Census + SEMCOG 2045 Forecast - Community Profile

### Royal Oak Context Analysis

### Demographics





Source: U.S. Census Bureau Decennial Census + SEMCOG 2045 Forecast - Community Profile

### Royal Oak Context Analysis

#### **Economics**







Source: 2021 ACS 5-Year Estimates, U.S. Census Bureau

## Section 2-F



This data shows how visitors spent time in retail and recreational places compared to the baseline days, and based on data that Google garners from handheld devices like mobile phones and ipads. The baseline day is based on the normal or median time spent between January 3 and February 6, 2020 (i.e., over five weeks preceding the economic crisis brought on by the Covid-19 pandemic). Source: Google Community Mobility Reports through October 2022; analysis and exhibit prepared by LandUseUSA | Urban Strategies; 2023.



This data shows how visitors spent time in retail and recreational places compared to the baseline days, and based on data that Google garners from handheld devices like mobile phones and ipads. The baseline day is based on the normal or median time spent between January 3 a