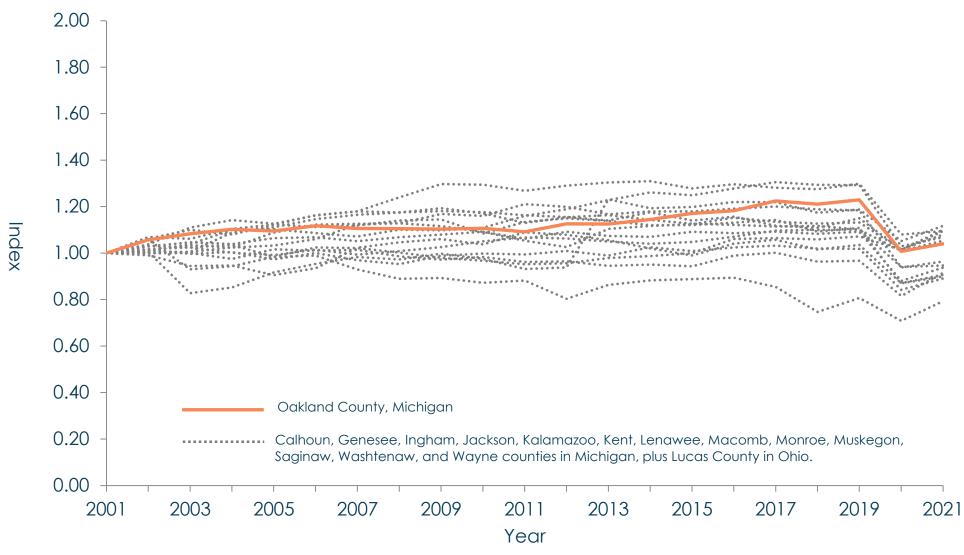

#### Market Share Analysis

This Retail Market Analysis includes a Market Share Analysis that generally confirms that retail is generally under-represented in the City of Royal Oak. The basis for the analysis transacted retail sales compared to total personal income (population x per capita income = total personal income). A series of scatter plots are provided in the Retail Market Analysis to demonstrate the relationship between the two variables.

X-Axis Transacted Retail Sales / Total Personal Income = Market Share (%)

Y-Axis (Population) x (Per Capita Income) = Total Personal Income

In general, smaller cities should have a higher market share, and larger cities should have a lower market share. Furthermore, the two variables (shown on the x-axis and y-axis of each chart) tend to have an inverse logarithmic relationship. In other words, the relationship tends to decline at an increasing rate with city size.

The City of Royal Oak's resident population generates a total personal income of \$3,000.0 million, or \$3.0 trillion. However, only \$1.5 trillion (50%) represent a potential for retail expenditures, and many of the resident shoppers will export those expenditures to competing places like Clawson. The comparison of transacted retail sales to total personal income reveals the following gaps and opportunities, and across most retail categories. There are only three categories where the market appears to be saturated, including gasoline stations (with and without convenience stores); arts, entertainment, and recreation; and restaurants and drinking establishments.

The market share analysis has not been used scientifically to measure the magnitude of retail recommendations for the City of Royal Oak. However, the results do provide some general support for the addition of new retail in the city – including the downtown core and neighborhood nodes within each of the four quadrants.