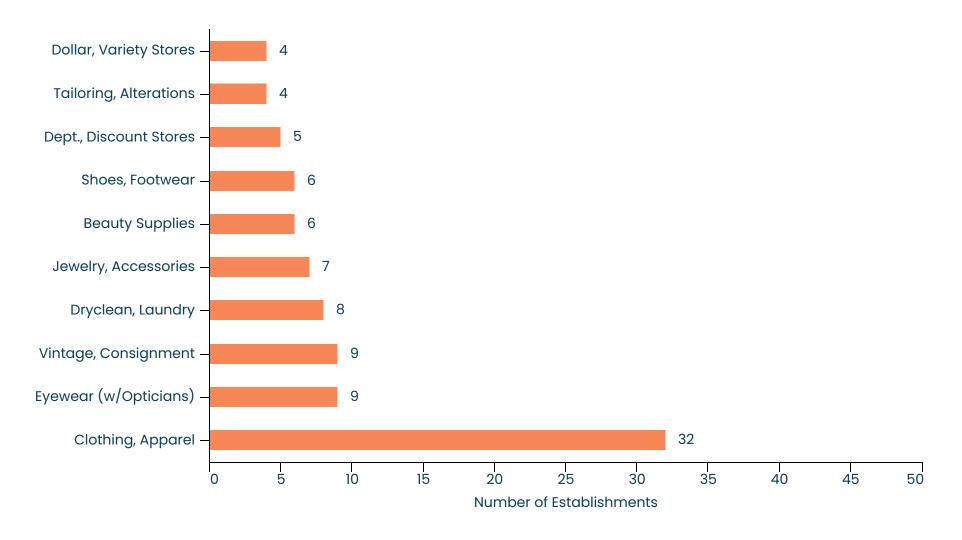

## Dept, Discount, Apparel Stores | Royal Oak

An inventory of most retailers and complementary small businesses based on Google Street View, Spring 2023.