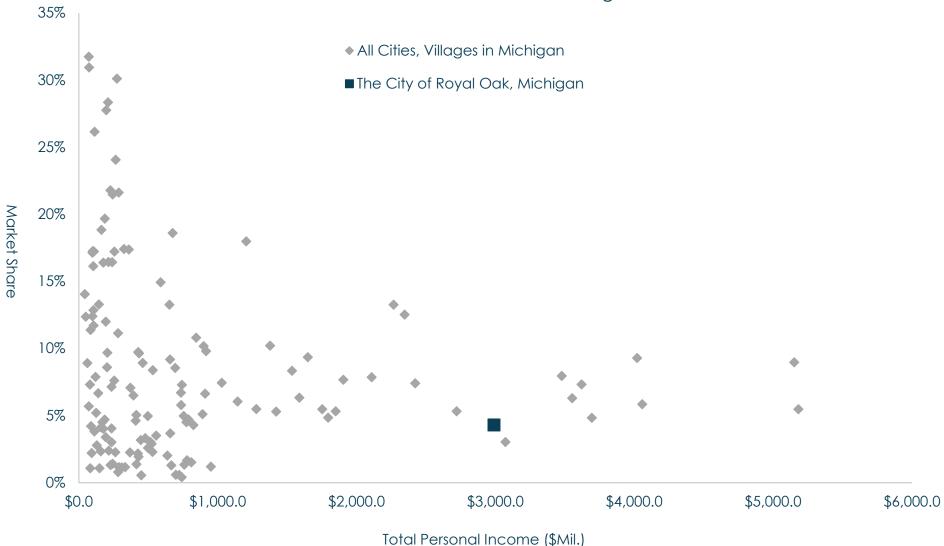

#### Market Share Analysis

This Retail Market Analysis includes a Market Share Analysis that generally confirms that retail is generally under-represented in the City of Royal Oak. The basis for the analysis transacted retail sales compared to total personal income (population x per capita income = total personal income). A series of scatter plots are provided in the Retail Market Analysis to demonstrate the relationship between the two variables.

X-Axis Transacted Retail Sales / Total Personal Income = Market Share (%)

Y-Axis (Population) x (Per Capita Income) = Total Personal Income

In general, smaller cities should have a higher market share, and larger cities should have a lower market share. Furthermore, the two variables (shown on the x-axis and y-axis of each chart) tend to have an inverse logarithmic relationship. In other words, the relationship tends to decline at an increasing rate with city size.

The City of Royal Oak's resident population generates a total personal income of \$3,000.0 million, or \$3.0 trillion. However, only \$1.5 trillion (50%) represent a potential for retail expenditures, and many of the resident shoppers will export those expenditures to competing places like Clawson. The comparison of transacted retail sales to total personal income reveals the following gaps and opportunities, and across most retail categories. There are only three categories where the market appears to be saturated, including gasoline stations (with and without convenience stores); arts, entertainment, and recreation; and restaurants and drinking establishments.

The market share analysis has not been used scientifically to measure the magnitude of retail recommendations for the City of Royal Oak. However, the results do provide some general support for the addition of new retail in the city – including the downtown core and neighborhood nodes within each of the four quadrants.