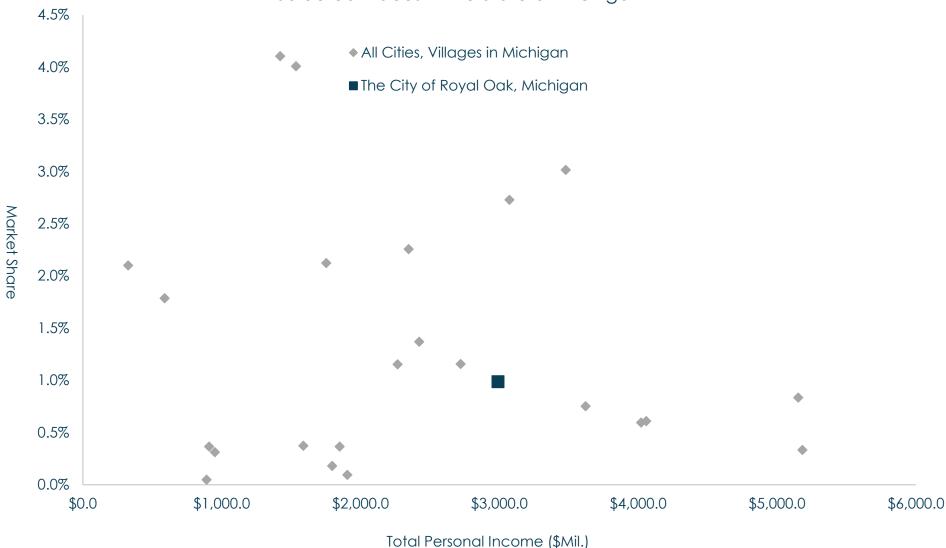

#### Market Share Analysis

This Retail Market Analysis includes a Market Share Analysis that generally confirms that retail is generally under-represented in the City of Royal Oak. The basis for the analysis transacted retail sales compared to total personal income (population x per capita income = total personal income). A series of scatter plots are provided in the Retail Market Analysis to demonstrate the relationship between the two variables.

X-Axis Transacted Retail Sales / Total Personal Income = Market Share (%)

Y-Axis (Population) x (Per Capita Income) = Total Personal Income

In general, smaller cities should have a higher market share, and larger cities should have a lower market share. Furthermore, the two variables (shown on the x-axis and y-axis of each chart) tend to have an inverse logarithmic relationship. In other words, the relationship tends to decline at an increasing rate with city size.

The City of Royal Oak's resident population generates a total personal income of \$3,000.0 million, or \$3.0 trillion. However, only \$1.5 trillion (50%) represent a potential for retail expenditures, and many of the resident shoppers will export those expenditures to competing places like Clawson. The comparison of transacted retail sales to total personal income reveals the following gaps and opportunities, and across most retail categories. There are only three categories where the market appears to be saturated, including gasoline stations (with and without convenience stores); arts, entertainment, and recreation; and restaurants and drinking establishments.

The market share analysis has not been used scientifically to measure the magnitude of retail recommendations for the City of Royal Oak. However, the results do provide some general support for the addition of new retail in the city – including the downtown core and neighborhood nodes within each of the four quadrants.