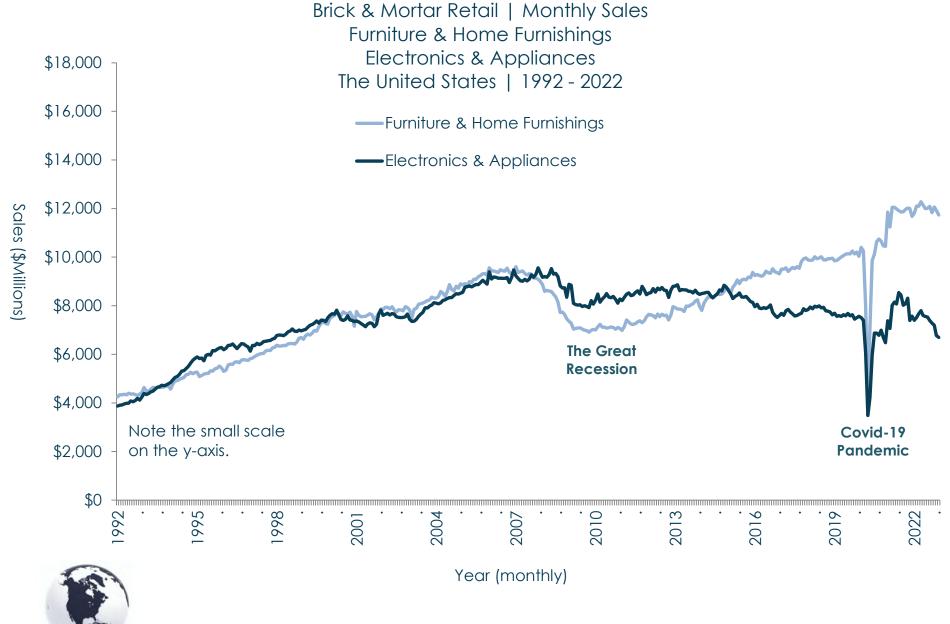

The inventory also includes all soft goods (namely apparel) and most hardline categories, with the latter including sporting goods, pet supplies, appliances, electronics, furniture, office supplies, and much more. Food stores also are listed, including convenience stores (with or without gas stations) and specialty stores (butchers, bakers, candy stores, wine and cheese shops, etcetera).