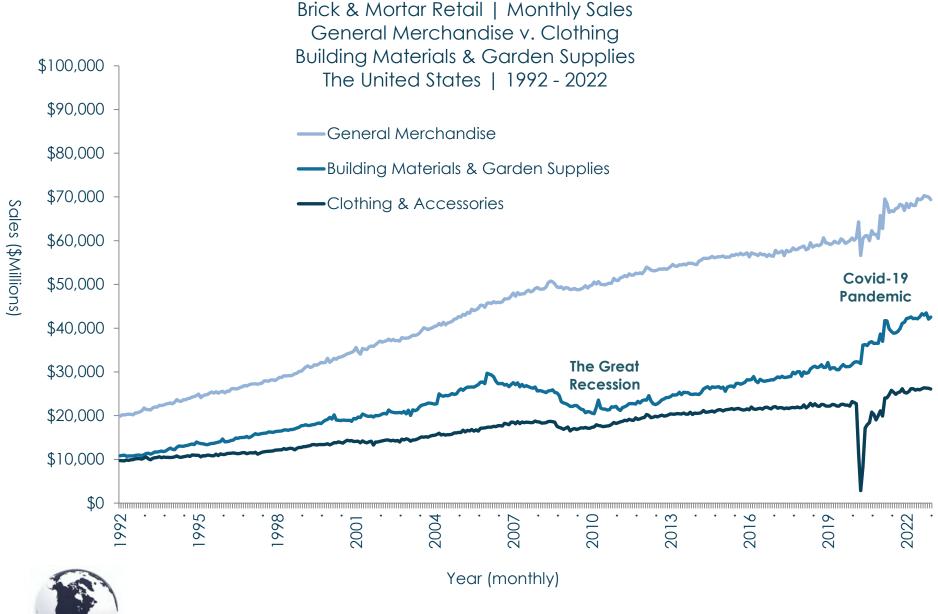

ibit prepared by LandUseUSA | Urban Strategies, 2022 - 2023. All figures are seasonally adjusted, but they are not adjusted for inflation.



Source: United States Census of Monthly Retail Sales through December 2022. Analysis and exhibit prepared by LandUseUSA | Urban Strategies, 2022 - 2023. Non-Stores include all electronic shopping (ecommerce), mail order houses (catalogs), and miscellaneous vendors. All figures are seasonally adjusted, but they are not adjusted for inflation.

LandUseUSA



Source: United States Census of Monthly Retail Sales through December 2022. Analysis and exhibit prepared by LandUseUSA | Urban Strategies, 2022 - 2023. Grocery stores and supermarkets include liquor stores. All figures are seasonally adjusted, but they are not adjusted for inflation.

LandUseUSA



Source: United States Census of Monthly Retail Sales through December 2022. Analysis and exhibit prepared by LandUseUSA | Urban Strategies, 2022-2023. General Merchandise includes all department, discount, dollar, membership warehouse, and other stores. All figures are seasonally adjusted, but they are not adjusted for inflation.

LandUseUSA



Source: United States Census of Monthly Retail Sales through December 2022. Analysis and exhibit prepared by LandUseUSA | Urban Strategies, 2022 - 2023. Office supplies, gifts & novelty stores include antique and other used merchandise stores. All figures are seasonally adjusted, but they are not adjusted for inflation.

LandUseUSA



Source: United States Census of Monthly Retail Sales through December 2022. Analysis and exhibit prepared by LandU