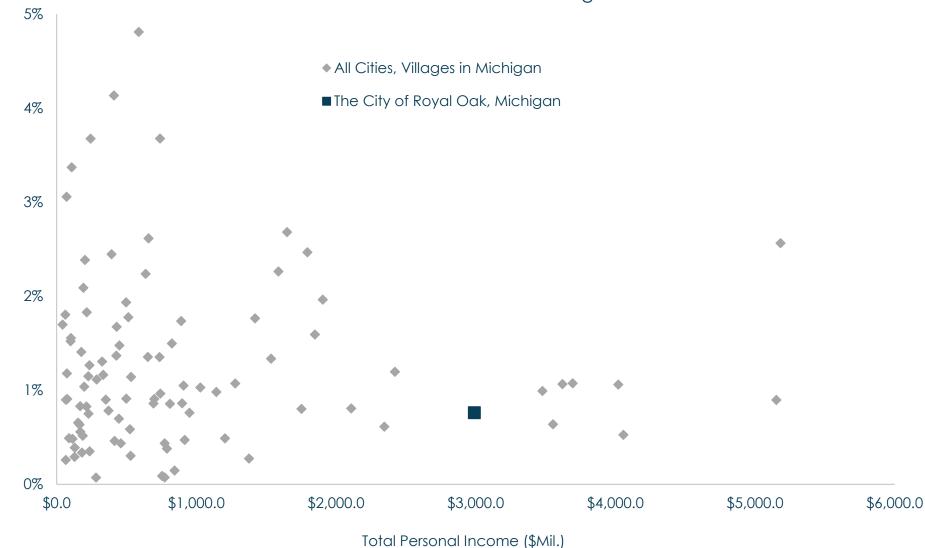

#### Market Share Analysis

This Retail Market Analysis includes a Market Share Analysis that generally confirms that retail is generally under-represented in the City of Royal Oak. The basis for the analysis transacted retail sales compared to total personal income (population x per capita income = total personal income). A series of scatter plots are provided in the Retail Market Analysis to demonstrate the relationship between the two variables.

X-Axis Transacted Retail Sales / Total Personal Income = Market Share (%)

Y-Axis (Population) x (Per Capita Income) = Total Personal Income

In general, smaller cities should have a higher market share, and larger cities should have a lower market share. Furthermore, the two variables (shown on the x-axis and y-axis of each chart) tend to have an inverse logarithmic relationship. In other words, the relationship tends to decline at an increasing rate with city size.

The City of Royal Oak's resident population generates a total personal income of \$3,000.0 million, or \$3.0 trillion. However, only \$1.5 trillion (50%) represent a potential for retail expenditures, and many of the resident shoppers will export those expenditures to competing places like Clawson. The comparison of transacted retail sales to total personal income reveals the following gaps and opportunities, and across most retail categories. There are only three categories where the market appears to be saturated, including gasoline stations (with and without convenience stores); arts, entertainment, and recreation; and restaurants and drinking establishments.

The market share analysis has not been used scientifically to measure the magnitude of retail recommendations for the City of Royal Oak. However, the results do provide some general support for the addition of new retail in the city – including the downtown core and neighborhood nodes within each of the four quadrants.