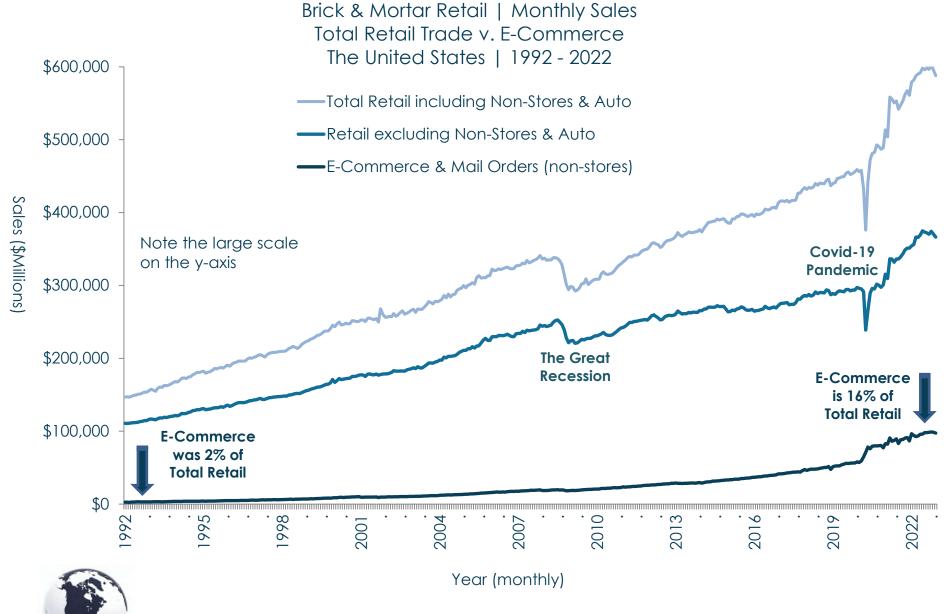

ided by the Bureau of Economic Analysis. Calculations, interpolations, analysis, and exhibit prepared by LandUseUSA | Urban Strategies in collaboration with DPZ CoDesign, 2023.





Source: Underlying data provided by the Bureau of Economic Analysis. Calculations, interpolations, analysis, and exhibit prepared by LandUseUSA | Urban Strategies in collaboration with DPZ CoDesign, 2023.

## Section 2-H



Source: United States Census of Monthly Retail Sales through December 2022. Analysis and exhibit prepared by LandUseUSA Urban Strategies (c), 2022 - 2023.







Source: United States Census of Monthly Retail Sales through December 2022. Analysis and exhibit prepared by LandUseUSA | Urban Strategies, 2022 - 2023. All figures are seasonally adjusted, but they are not adjusted for inflation.



Source: United States Census of Monthly Retail Sales through December 2022. Analysis and exhibit prepared by LandUseUSA | Urban Strategies, 2022 - 2023. Non-Stores include all electronic shopping (ecommerce), mail order houses (catalogs), and miscellaneous vendors. All figures are seasonally adjusted, but they are not adjusted for inflation.

LandUseUSA



Source: United States Census of Monthly Retail Sales through December 2022. Analysis and exhibit prepared by LandUseUSA | Urban Strategies, 2022 - 2023. Grocery stores and supermarkets include liquor stores. All figures are seasonally adjusted, but they are not adjusted for inflation.

LandUseUSA



Source: United States Census of Monthly Retail Sales through December 2022. Analysis and exhibit prepared by LandUseUSA | Urban Strategies