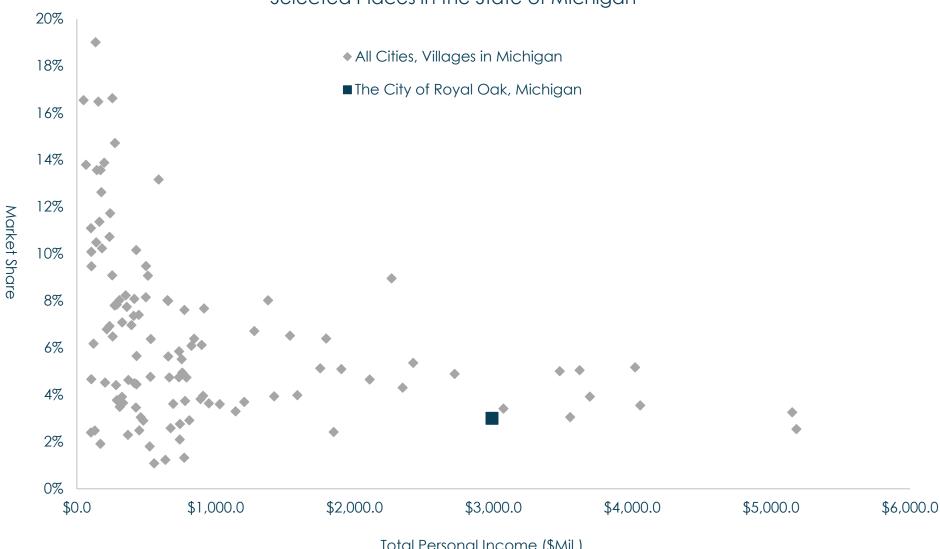

#### Market Share Analysis

This Retail Market Analysis includes a Market Share Analysis that generally confirms that retail is generally under-represented in the City of Royal Oak. The basis for the analysis transacted retail sales compared to total personal income (population x per capita income = total personal income). A series of scatter plots are provided in the Retail Market Analysis to demonstrate the relationship between the two variables.

X-Axis Transacted Retail Sales / Total Personal Income = Market Share (%)

Y-Axis (Population) x (Per Capita Income) = Total Personal Income

In general, smaller cities should have a higher market share, and larger cities should have a lower market share. Furthermore, the two variables (shown on the x-axis and y-axis of each chart) tend to have an inverse logarithmic relationship. In other words, the relationship tends to decline at an increasing rate with city size.

The City of Royal Oak's resident population generates a total personal income of \$3,000.0 million, or \$3.0 trillion. However, only \$1.5 trillion (50%) represent a potential for retail expenditures, and many of the resident shoppers will export those expenditures to competing places like Clawson. The comparison of transacted retail sales to total personal income reveals the following gaps and opportunities, and across most retail categories. There are only three categories where the market appears to be saturated, including gasoline stations (with and without convenience stores); arts, entertainment, and recreation; and restaurants and drinking establishments.

The market share analysis has not been used scientifically to measure the magnitude of retail recommendations for the City of Royal Oak. However, the results do provide some general support for the addition of new retail in the city – including the downtown core and neighborhood nodes within each of the four quadrants.