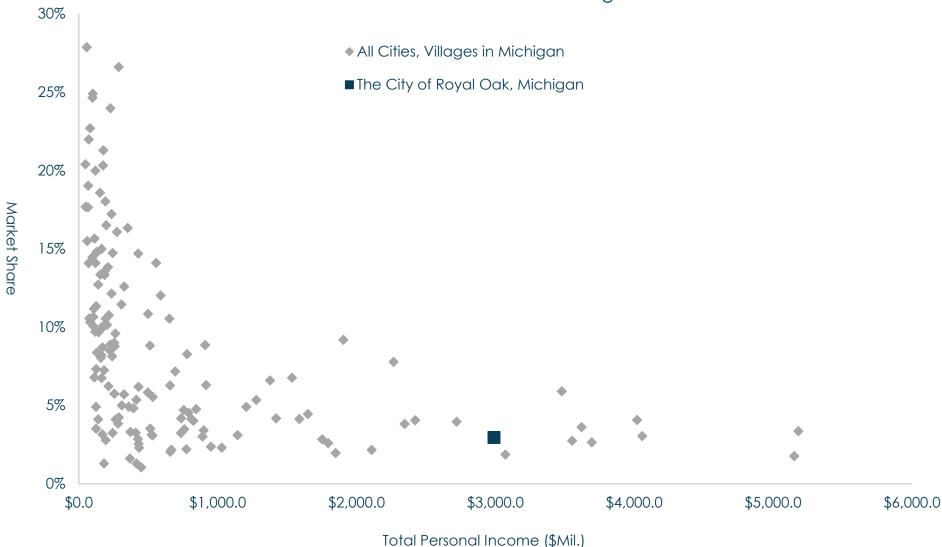

#### Market Share Analysis

This Retail Market Analysis includes a Market Share Analysis that generally confirms that retail is generally under-represented in the City of Royal Oak. The basis for the analysis transacted retail sales compared to total personal income (population x per capita income = total personal income). A series of scatter plots are provided in the Retail Market Analysis to demonstrate the relationship between the two variables.

X-Axis Transacted Retail Sales / Total Personal Income = Market Share (%)

Y-Axis (Population) x (Per Capita Income) = Total Personal Income

In general, smaller cities should have a higher market share, and larger cities should have a lower market share. Furthermore, the two variables (shown on the x-axis and y-axis of each chart) tend to have an inverse logarithmic relationship. In other words, the relationship tends to decline at an increasing rate with city size.

The City of Royal Oak's resident population generates a total personal income of \$3,000.0 million, or \$3.0 trillion. However, only \$1.5 trillion (50%) represent a potential for retail expenditures, and many of the resident shoppers will export those expenditures to competing places like Clawson. The comparison of transacted retail sales to total personal income reveals the following gaps and opportunities, and across most retail categories. There are only three categories where the market appears to be saturated, including gasoline stations (with and without convenience stores); arts, entertainment, and recreation; and restaurants and drinking establishments.

The market share analysis has not been used scientifically to measure the magnitude of retail recommendations for the City of Royal Oak. However, the results do provide some general support for the addition of new retail in the city – including the downtown core and neighborhood nodes within each of the four quadrants.