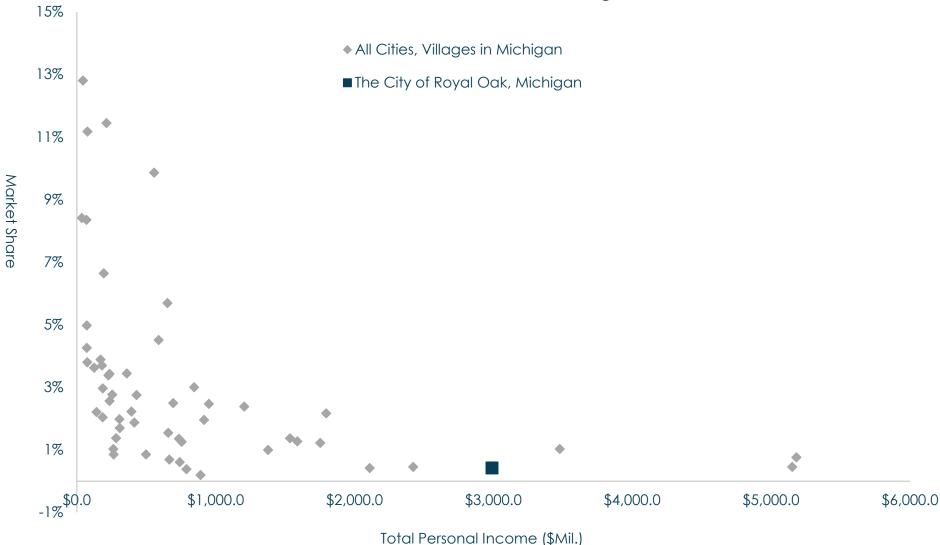

#### Market Share Analysis

This Retail Market Analysis includes a Market Share Analysis that generally confirms that retail is generally under-represented in the City of Royal Oak. The basis for the analysis transacted retail sales compared to total personal income (population x per capita income = total personal income). A series of scatter plots are provided in the Retail Market Analysis to demonstrate the relationship between the two variables.

X-Axis Transacted Retail Sales / Total Personal Income = Market Share (%)

Y-Axis (Population) x (Per Capita Income) = Total Personal Income

In general, smaller cities should have a higher market share, and larger cities should have a lower market share. Furthermore, the two variables (shown on the x-axis and y-axis of each chart) tend to have an inverse logarithmic relationship. In other words, the relationship tends to decline at an increasing rate with city size.

The City of Royal Oak's resident population generates a total personal income of \$3,000.0 million, or \$3.0 trillion. However, only \$1.5 trillion (50%) represent a potential for retail expenditures, and many of the resident shoppers will export those expenditures to competing places like Clawson. The comparison of transacted retail sales to total personal income reveals the following gaps and opportunities, and across most retail categories. There are only three categories where the market appears to be saturated, including gasoline stations (with and without convenience stores); arts, entertainment, and recreation; and restaurants and drinking establishments.

The market share analysis has not been used scientifically to measure the magnitude of retail recommendations for the City of Royal Oak. However, the results do provide some general support for the addition of new retail in the city – including the downtown core and neighborhood nodes within each of the four quadrants.