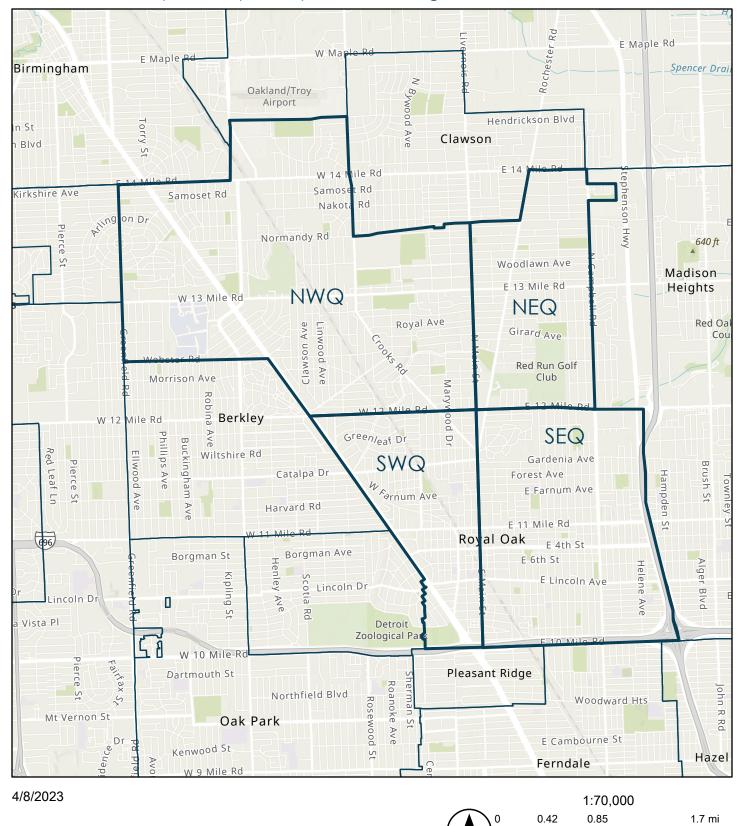

#### Business Inventory by Quadrant

This section of the narrative report explains the general work approach for a detailed retail inventory that has been prepared for each of four quadrants in the City of Royal Oak, plus the downtown core and vicinity. The four quadrants exclude the downtown core and have generally defined by Main Street (which runs north-south) and 12 Mile Road (east-west), resulting in approximate geographies that are dissimilar in size. The quadrants are not intended to be scientific, but rather serve only as a general directional guide for the retail inventory.

#### Regional Overview and Geographic Setting Four Quadrants | The City of Royal Oak, Michigan

2 km

0.5

EPA, NPS, USDA