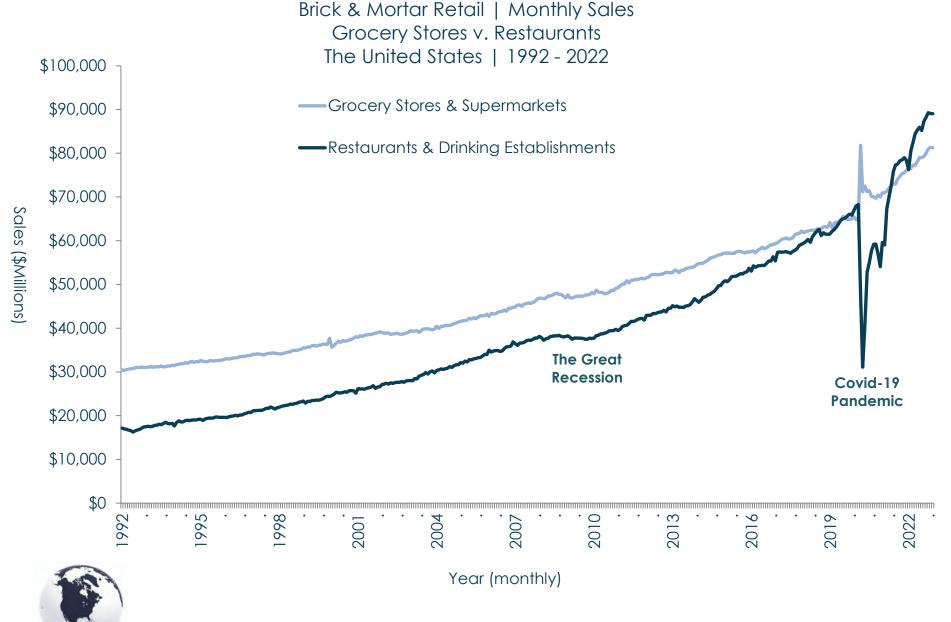

on with DPZ CoDesign, 2023.

## Section 2-H



Source: United States Census of Monthly Retail Sales through December 2022. Analysis and exhibit prepared by LandUseUSA Urban Strategies (c), 2022 - 2023.







Source: United States Census of Monthly Retail Sales through December 2022. Analysis and exhibit prepared by LandUseUSA | Urban Strategies, 2022 - 2023. All figures are seasonally adjusted, but they are not adjusted for inflation.



Source: United States Census of Monthly Retail Sales through December 2022. Analysis and exhibit prepared by LandUseUSA | Urban Strategies, 2022 - 2023. Non-Stores include all electronic shopping (ecommerce), mail order houses (catalogs), and miscellaneous vendors. All figures are seasonally adjusted, but they are not adjusted for inflation.

LandUseUSA



Source: United States Census of Monthly Retail Sales through December 2022. Analysis and exhibit prepared by LandUseUSA | Urban Strategies, 2022 - 2023. Grocery stores and supermarkets include liquor stores. All figures are seasonally adjusted, but they are not adjusted for inflation.

LandUseUSA



Source: United States Census of Monthly Retail Sales through December 2022. Analysis and exhibit prepared by LandUseUSA | Urban Strategies, 2022-2023. General Merchandise includes all department, discount, dollar, membership warehouse, and other stores. All figures are seasonally adjusted, but they are not adjusted for inflation.

LandUseUSA



Source: United States Census of Monthly Retail Sales through December 2022. Analysis and exhibit prepared by LandUseUSA | Urban Strategies, 2022 - 202