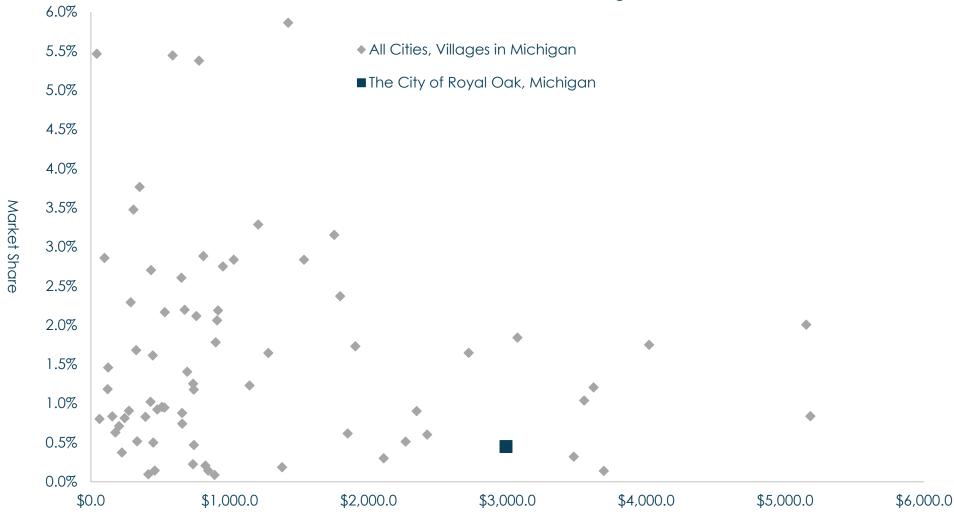

#### Market Share Analysis

This Retail Market Analysis includes a Market Share Analysis that generally confirms that retail is generally under-represented in the City of Royal Oak. The basis for the analysis transacted retail sales compared to total personal income (population x per capita income = total personal income). A series of scatter plots are provided in the Retail Market Analysis to demonstrate the relationship between the two variables.

X-Axis Transacted Retail Sales / Total Personal Income = Market Share (%)

Y-Axis (Population) x (Per Capita Income) = Total Personal Income

In general, smaller cities should have a higher market share, and larger cities should have a lower market share. Furthermore, the two variables (shown on the x-axis and y-axis of each chart) tend to have an inverse logarithmic relationship. In other words, the relationship tends to decline at an increasing rate with city size.

Grocery Stores, Food Markets Gap Building Material, Garden Equipment Stores Gap Electronic, Appliance Stores Gap Automotive Parts, Supply Stores Gap Automotive Dealerships, New and Used Gap Sporting Goods, Hobby, Music, Books Gap Clothing and Accessories Stores Gap Home Furnishings Stores Gap Health, Personal Care Stores (not salons) Gap Hotels, Overnight Accommodations Gap

The City of Royal Oak's resident population generates a total personal income of \$3,000.0 million, or \$3.0 trillion. However, only \$1.5 trillion (50%) represent a potential for retail expenditures, and many of the resident shoppers will export those expenditures to competing places like Clawson. The comparison of transacted retail sales to total personal income reveals the following gaps and opportunities, and across most retail categories. There are only three categories where the market appears to be saturated, including gasoline stations (with and without convenience stores); arts, entertainment, and recreation; and restaurants and drinking establishments.

The market share analysis has not been used scientifically to measure the magnitude of retail recommendations for the City of Royal Oak. However, the results do provide some general support for the addition of new retail in the city – including the downtown core and neighborhood nodes within each of the four quadrants.