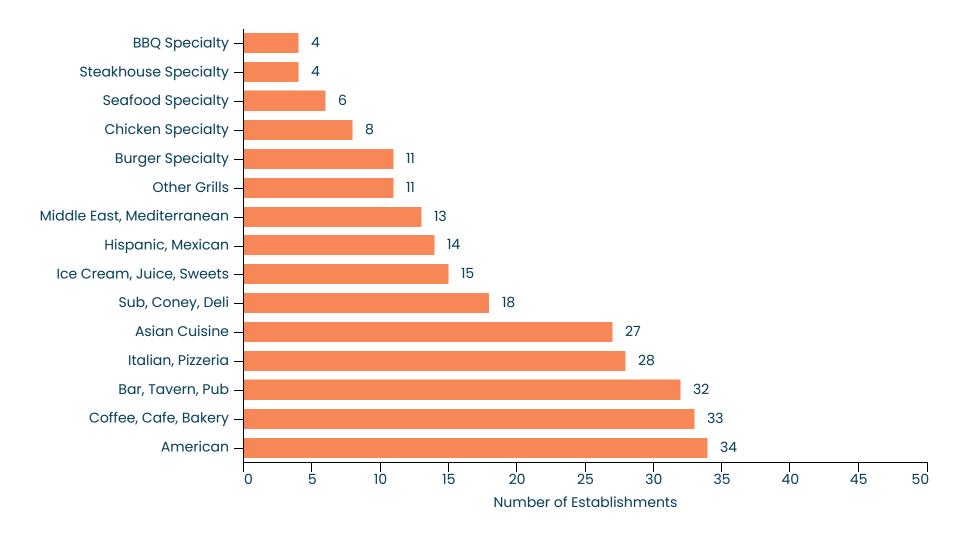

## Restaurants, Eateries, Taverns | Royal Oak

An inventory of most retailers and complementary small businesses based on Google Street View, Spring 2023.