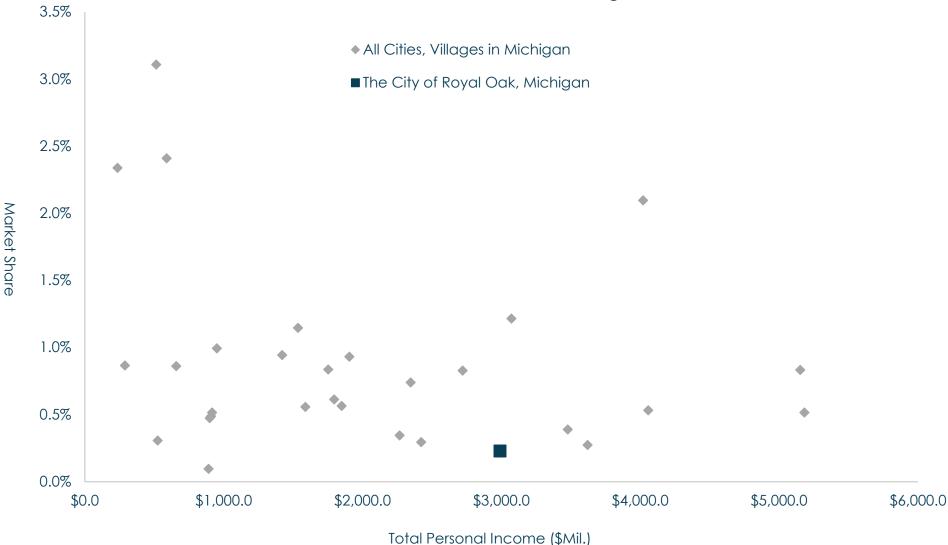

#### Market Share Analysis

This Retail Market Analysis includes a Market Share Analysis that generally confirms that retail is generally under-represented in the City of Royal Oak. The basis for the analysis transacted retail sales compared to total personal income (population x per capita income = total personal income). A series of scatter plots are provided in the Retail Market Analysis to demonstrate the relationship between the two variables.

X-Axis Transacted Retail Sales / Total Personal Income = Market Share (%)

Y-Axis (Population) x (Per Capita Income) = Total Personal Income

In general, smaller cities should have a higher market share, and larger cities should have a lower market share. Furthermore, the two variables (shown on the x-axis and y-axis of each chart) tend to have an inverse logarithmic relationship. In other words, the relationship tends to decline at an increasing rate with city size.

The City of Royal Oak's resident population generates a total personal income of \$3,000.0 million, or \$3.0 trillion. However, only \$1.5 trillion (50%) represent a potential for retail expenditures, and many of the resident shoppers will export those expenditures to competing places like Clawson. The comparison of transacted retail sales to total personal income reveals the following gaps and opportunities, and across most retail categories. There are only three categories where the market appears to be saturated, including gasoline stations (with and without convenience stores); arts, entertainment, and recreation; and restaurants and drinking establishments.

The market share analysis has not been used scientifically to measure the magnitude of retail recommendations for the City of Royal Oak. However, the results do provide some general support for the addition of new retail in the city – including the downtown core and neighborhood nodes within each of the four quadrants.