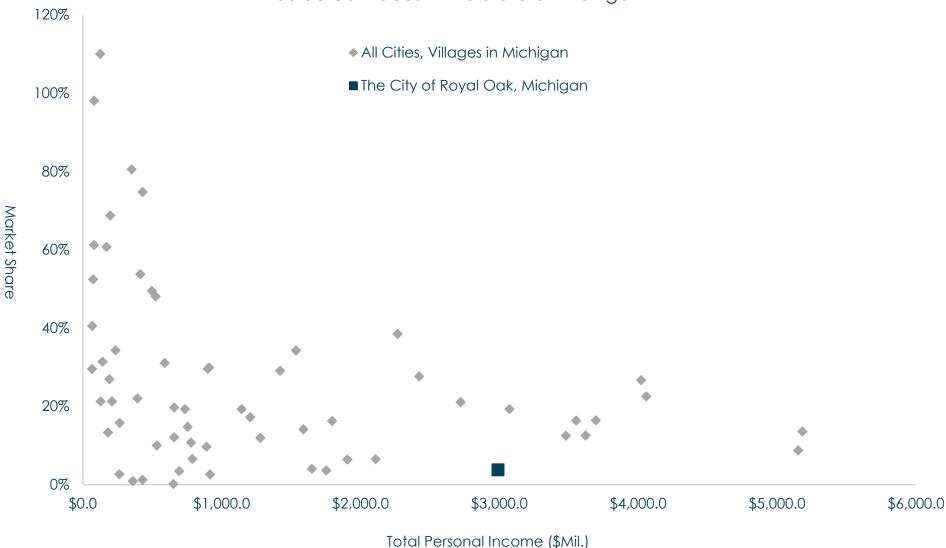

#### Market Share Analysis

This Retail Market Analysis includes a Market Share Analysis that generally confirms that retail is generally under-represented in the City of Royal Oak. The basis for the analysis transacted retail sales compared to total personal income (population x per capita income = total personal income). A series of scatter plots are provided in the Retail Market Analysis to demonstrate the relationship between the two variables.

X-Axis Transacted Retail Sales / Total Personal Income = Market Share (%)

Y-Axis (Population) x (Per Capita Income) = Total Personal Income

In general, smaller cities should have a higher market share, and larger cities should have a lower market share. Furthermore, the two variables (shown on the x-axis and y-axis of each chart) tend to have an inverse logarithmic relationship. In other words, the relationship tends to decline at an increasing rate with city size.

The City of Royal Oak's resident population generates a total personal income of \$3,000.0 million, or \$3.0 trillion. However, only \$1.5 trillion (50%) represent a potential for retail expenditures, and many of the resident shoppers will export those expenditures to competing places like Clawson. The comparison of transacted retail sales to total personal income reveals the following gaps and opportunities, and across most retail categories. There are only three categories where the market appears to be saturated, including gasoline stations (with and without convenience stores); arts, entertainment, and recreation; and restaurants and drinking establishments.

The market share analysis has not been used scientifically to measure the magnitude of retail recommendations for the City of Royal Oak. However, the results do provide some general support for the addition of new retail in the city – including the downtown core and neighborhood nodes within each of the four quadrants.