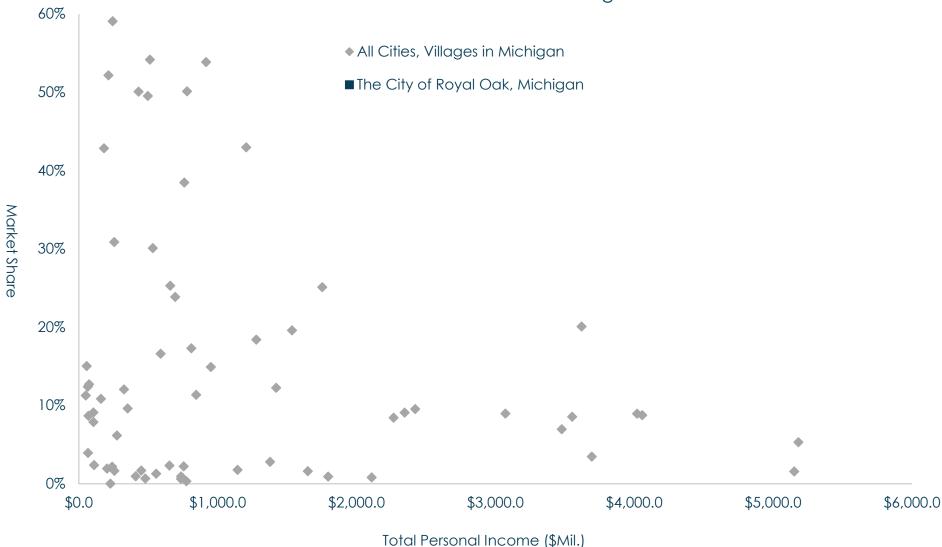

#### Market Share Analysis

This Retail Market Analysis includes a Market Share Analysis that generally confirms that retail is generally under-represented in the City of Royal Oak. The basis for the analysis transacted retail sales compared to total personal income (population x per capita income = total personal income). A series of scatter plots are provided in the Retail Market Analysis to demonstrate the relationship between the two variables.

X-Axis Transacted Retail Sales / Total Personal Income = Market Share (%)

Y-Axis (Population) x (Per Capita Income) = Total Personal Income

In general, smaller cities should have a higher market share, and larger cities should have a lower market share. Furthermore, the two variables (shown on the x-axis and y-axis of each chart) tend to have an inverse logarithmic relationship. In other words, the relationship tends to decline at an increasing rate with city size.

The City of Royal Oak's resident population generates a total personal income of \$3,000.0 million, or \$3.0 trillion. However, only \$1.5 trillion (50%) represent a potential for retail expenditures, and many of the resident shoppers will export those expenditures to competing places like Clawson. The comparison of transacted retail sales to total personal income reveals the following gaps and opportunities, and across most retail categories. There are only three categories where the market appears to be saturated, including gasoline stations (with and without convenience stores); arts, entertainment, and recreation; and restaurants and drinking establishments.

The market share analysis has not been used scientifically to measure the magnitude of retail recommendations for the City of Royal Oak. However, the results do provide some general support for the addition of new retail in the city – including the downtown core and neighborhood nodes within each of the four quadrants.