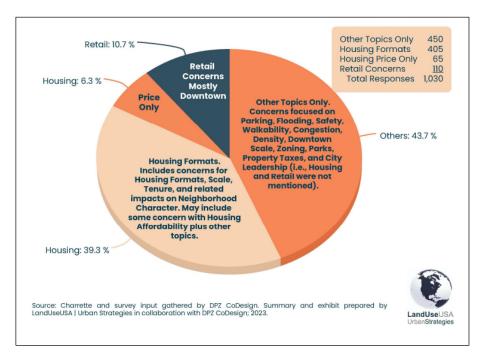

Over 1,030 responses were gathered from the participants, including some duplication by participants who shared their concerns more than once – and in some cased multiple times. In summarizing the responses, we have not attempted to remove any of the duplicated responses. To minimize possible double counting, this assessment excludes "Additional Input", with about 790 additional responses contributed by the various respondents.

Based on the stakeholder input, LandUseUSA estimates that about 405 (39.3%) of the responses included some concerns over housing formats, scale, tenure, and related impacts on the character of established neighborhoods. About half of those responses also addressed other housing concerns, including housing price / cost / affordability, plus an array of other topics. Only 65 (6.3%) of the responses focused exclusively on housing price.

Of the 1,030 total responses, about 450 (43.7%) of them excluded any mention of retail or housing. Instead, they focused exclusively on other topics like parking, property flooding, safety, walkability, congestion, density (in general) and downtown scale (mixed use buildings and parking structures), zoning, parks, property taxes and cost of living, and city leadership. Note: The groupings of topics are not entirely discrete or exclusive. Many of the responses that mentioned of retail and/or housing concerns also mentioned some of these other topics.

From these results, it is evident that housing and other topics are weighing more heavily on the minds of the respondents than "retail" concerns. Of the 1,030 total responses, about 110 (10.7%) of them mentioned of retail concerns; and some of them focused exclusively on retail. Most of the retail concerns pivoted around the downtown, and less than ten of the responses mentioned retail along Woodward Avenue or at neighborhood nodes.