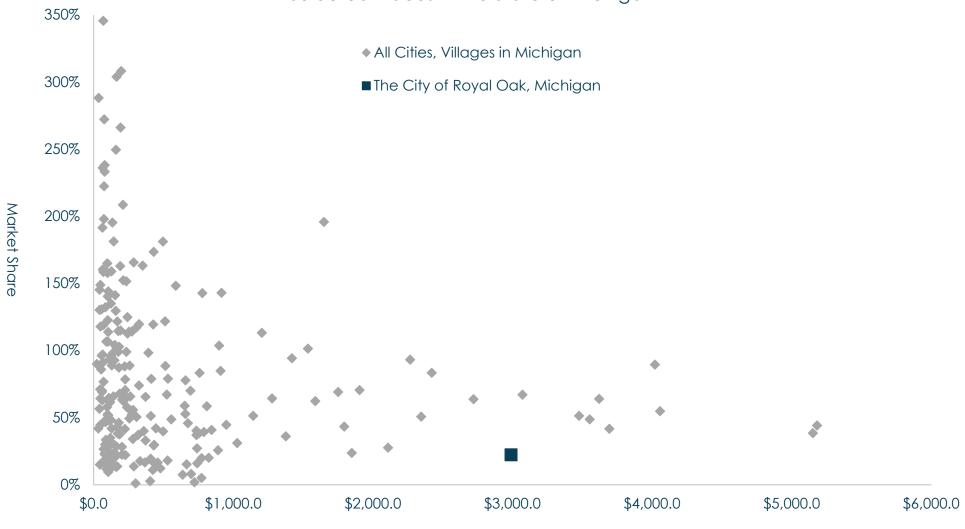

#### Market Share Analysis

This Retail Market Analysis includes a Market Share Analysis that generally confirms that retail is generally under-represented in the City of Royal Oak. The basis for the analysis transacted retail sales compared to total personal income (population x per capita income = total personal income). A series of scatter plots are provided in the Retail Market Analysis to demonstrate the relationship between the two variables.

X-Axis Transacted Retail Sales / Total Personal Income = Market Share (%)

Y-Axis (Population) x (Per Capita Income) = Total Personal Income

In general, smaller cities should have a higher market share, and larger cities should have a lower market share. Furthermore, the two variables (shown on the x-axis and y-axis of each chart) tend to have an inverse logarithmic relationship. In other words, the relationship tends to decline at an increasing rate with city size.

The City of Royal Oak's resident population generates a total personal income of \$3,000.0 million, or \$3.0 trillion. However, only \$1.5 trillion (50%) represent a potential for retail expenditures, and many of the resident shoppers will export those expenditures to competing places like Clawson. The comparison of transacted retail sales to total personal income reveals the following gaps and opportunities, and across most retail categories. There are only three categories where the market appears to be saturated, including gasoline stations (with and without convenience stores); arts, entertainment, and recreation; and restaurants and drinking establishments.

The market share analysis has not been used scientifically to measure the magnitude of retail recommendations for the City of Royal Oak. However, the results do provide some general support for the addition of new retail in the city – including the downtown core and neighborhood nodes within each of the four quadrants.