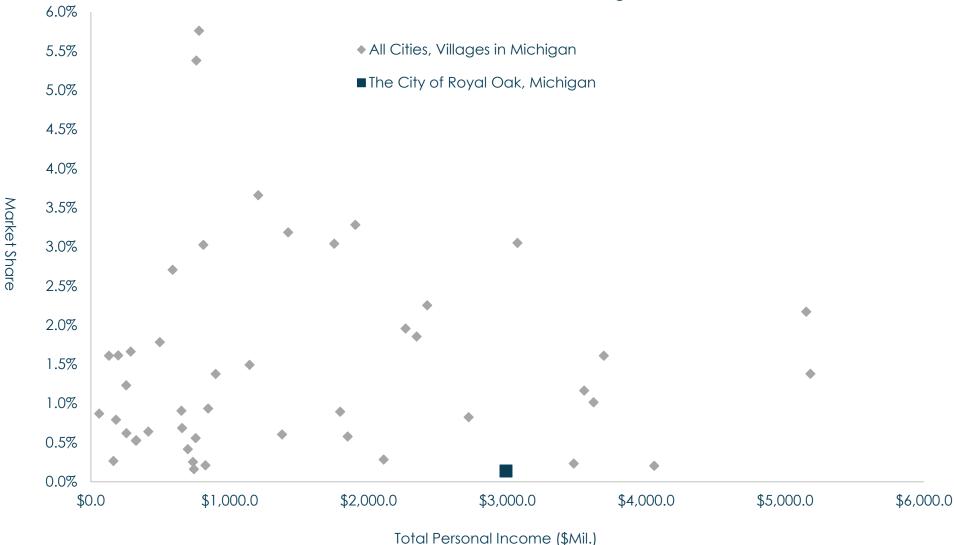

#### Market Share Analysis

This Retail Market Analysis includes a Market Share Analysis that generally confirms that retail is generally under-represented in the City of Royal Oak. The basis for the analysis transacted retail sales compared to total personal income (population x per capita income = total personal income). A series of scatter plots are provided in the Retail Market Analysis to demonstrate the relationship between the two variables.

X-Axis Transacted Retail Sales / Total Personal Income = Market Share (%)

Y-Axis (Population) x (Per Capita Income) = Total Personal Income

In general, smaller cities should have a higher market share, and larger cities should have a lower market share. Furthermore, the two variables (shown on the x-axis and y-axis of each chart) tend to have an inverse logarithmic relationship. In other words, the relationship tends to decline at an increasing rate with city size.

The City of Royal Oak's resident population generates a total personal income of \$3,000.0 million, or \$3.0 trillion. However, only \$1.5 trillion (50%) represent a potential for retail expenditures, and many of the resident shoppers will export those expenditures to competing places like Clawson. The comparison of transacted retail sales to total personal income reveals the following gaps and opportunities, and across most retail categories. There are only three categories where the market appears to be saturated, including gasoline stations (with and without convenience stores); arts, entertainment, and recreation; and restaurants and drinking establishments.

The market share analysis has not been used scientifically to measure the magnitude of retail recommendations for the City of Royal Oak. However, the results do provide some general support for the addition of new retail in the city – including the downtown core and neighborhood nodes within each of the four quadrants.