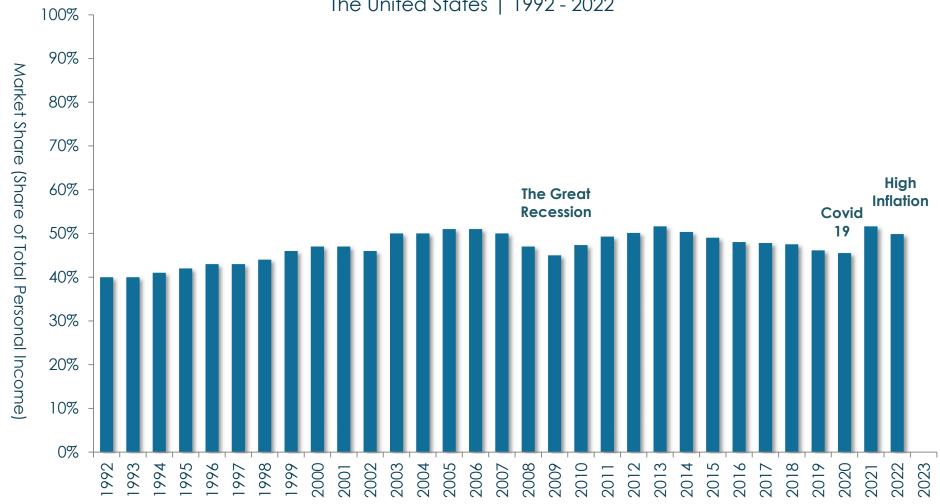

#### Market Share Analysis

This Retail Market Analysis includes a Market Share Analysis that generally confirms that retail is generally under-represented in the City of Royal Oak. The basis for the analysis transacted retail sales compared to total personal income (population x per capita income = total personal income). A series of scatter plots are provided in the Retail Market Analysis to demonstrate the relationship between the two variables.

X-Axis Transacted Retail Sales / Total Personal Income = Market Share (%)

Y-Axis (Population) x (Per Capita Income) = Total Personal Income

In general, smaller cities should have a higher market share, and larger cities should have a lower market share. Furthermore, the two variables (shown on the x-axis and y-axis of each chart) tend to have an inverse logarithmic relationship. In other words, the relationship tends to decline at an increasing rate with city size.

The City of Royal Oak's resident population generates a total personal income of \$3,000.0 million, or \$3.0 trillion. However, only \$1.5 trillion (50%) represent a potential for retail expenditures, and many of the resident shoppers will export those expenditures to competing places like Clawson. The comparison of transacted retail sales to total personal income reveals the following gaps and opportunities, and across most retail categories. There are only three categories where the market appears to be saturated, including gasoline stations (with and without convenience stores); arts, entertainment, and recreation; and restaurants and drinking establishments.

The market share analysis has not been used scientifically to measure the magnitude of retail recommendations for the City of Royal Oak. However, the results do provide some general support for the addition of new retail in the city – including the downtown core and neighborhood nodes within each of the four quadrants.