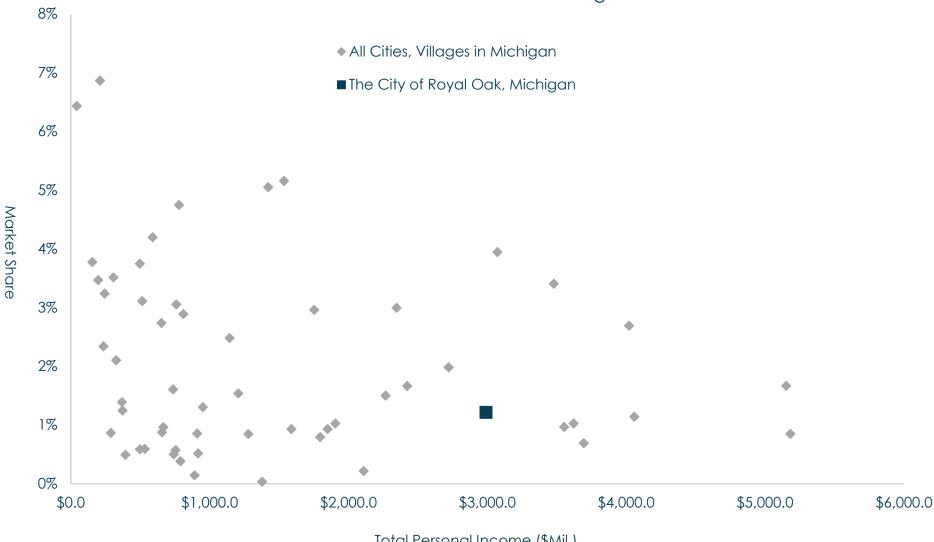

#### Market Share Analysis

This Retail Market Analysis includes a Market Share Analysis that generally confirms that retail is generally under-represented in the City of Royal Oak. The basis for the analysis transacted retail sales compared to total personal income (population x per capita income = total personal income). A series of scatter plots are provided in the Retail Market Analysis to demonstrate the relationship between the two variables.

X-Axis Transacted Retail Sales / Total Personal Income = Market Share (%)

Y-Axis (Population) x (Per Capita Income) = Total Personal Income

In general, smaller cities should have a higher market share, and larger cities should have a lower market share. Furthermore, the two variables (shown on the x-axis and y-axis of each chart) tend to have an inverse logarithmic relationship. In other words, the relationship tends to decline at an increasing rate with city size.

The City of Royal Oak's resident population generates a total personal income of \$3,000.0 million, or \$3.0 trillion. However, only \$1.5 trillion (50%) represent a potential for retail expenditures, and many of the resident shoppers will export those expenditures to competing places like Clawson. The comparison of transacted retail sales to total personal income reveals the following gaps and opportunities, and across most retail categories. There are only three categories where the market appears to be saturated, including gasoline stations (with and without convenience stores); arts, entertainment, and recreation; and restaurants and drinking establishments.

The market share analysis has not been used scientifically to measure the magnitude of retail recommendations for the City of Royal Oak. However, the results do provide some general support for the addition of new retail in the city – including the downtown core and neighborhood nodes within each of the four quadrants.