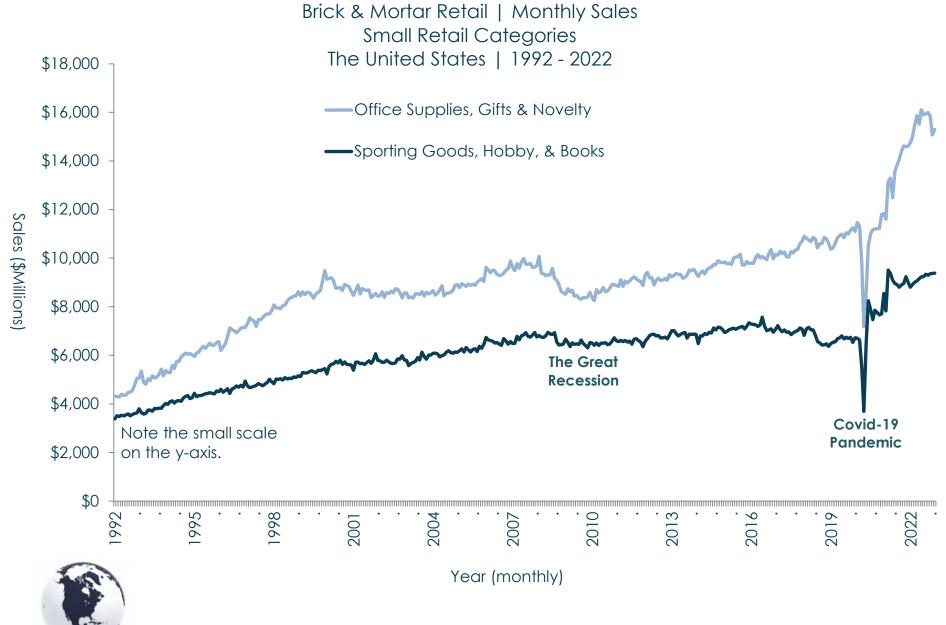

The inventory also includes all soft goods (namely apparel) and most hardline categories, with the latter including sporting goods, pet supplies, appliances, electronics, furniture, office supplies, and much more. Food stores also are listed, including convenience stores (with or without gas stations) and specialty stores (butchers, bakers, candy stores, wine and cheese shops, etcetera).