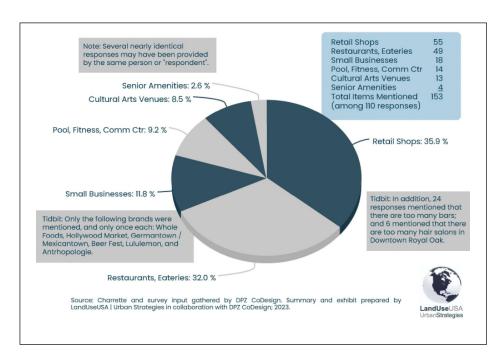

Among the 110 "retail" responses, there were 153 mentions of various subcategories, and they have been translated by LandUseUSA into a list of evident stakeholder wants, needs, and preferences. A summary is provided below and in a four-page table within the Retail Market Analysis.

- 55 retail shops
- 49 restaurants and eateries
- 18 small businesses
- 14 pools, fitness, community ctrs
- 13 cultural arts venues
- 4 senior amenities

#### 153 Total Mentions (Among 110 respondents)

DRAFT October 23, 2023