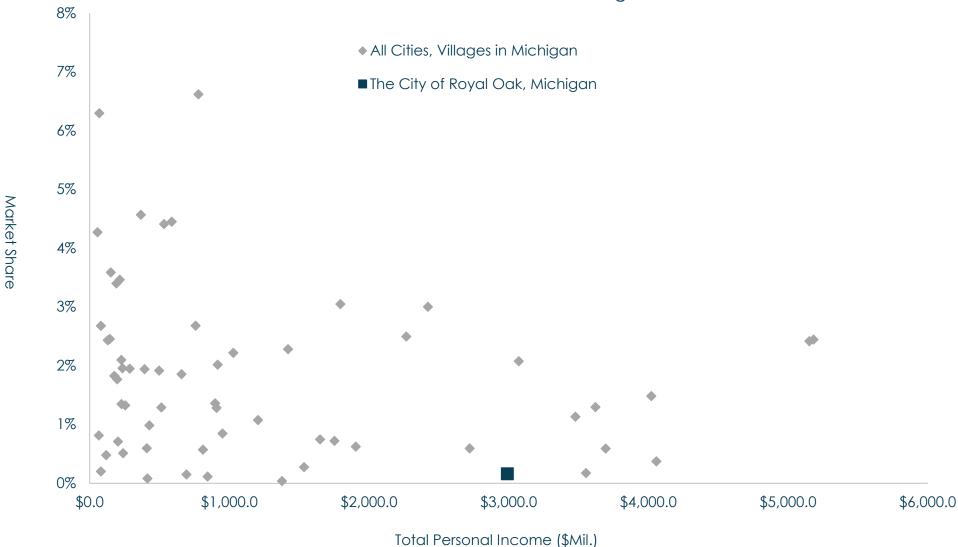

#### Market Share Analysis

This Retail Market Analysis includes a Market Share Analysis that generally confirms that retail is generally under-represented in the City of Royal Oak. The basis for the analysis transacted retail sales compared to total personal income (population x per capita income = total personal income). A series of scatter plots are provided in the Retail Market Analysis to demonstrate the relationship between the two variables.

X-Axis Transacted Retail Sales / Total Personal Income = Market Share (%)

Y-Axis (Population) x (Per Capita Income) = Total Personal Income

In general, smaller cities should have a higher market share, and larger cities should have a lower market share. Furthermore, the two variables (shown on the x-axis and y-axis of each chart) tend to have an inverse logarithmic relationship. In other words, the relationship tends to decline at an increasing rate with city size.

The City of Royal Oak's resident population generates a total personal income of \$3,000.0 million, or \$3.0 trillion. However, only \$1.5 trillion (50%) represent a potential for retail expenditures, and many of the resident shoppers will export those expenditures to competing places like Clawson. The comparison of transacted retail sales to total personal income reveals the following gaps and opportunities, and across most retail categories. There are only three categories where the market appears to be saturated, including gasoline stations (with and without convenience stores); arts, entertainment, and recreation; and restaurants and drinking establishments.

The market share analysis has not been used scientifically to measure the magnitude of retail recommendations for the City of Royal Oak. However, the results do provide some general support for the addition of new retail in the city – including the downtown core and neighborhood nodes within each of the four quadrants.