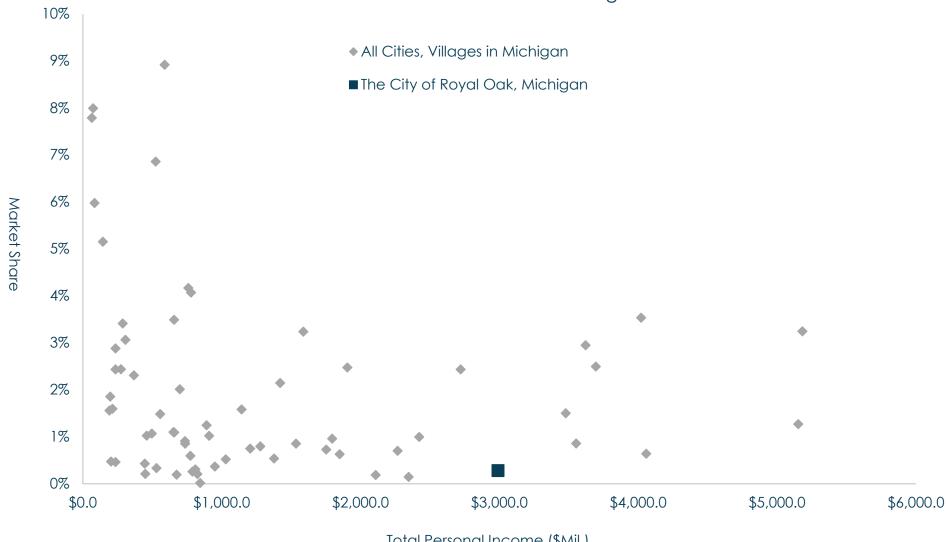

#### Market Share Analysis

This Retail Market Analysis includes a Market Share Analysis that generally confirms that retail is generally under-represented in the City of Royal Oak. The basis for the analysis transacted retail sales compared to total personal income (population x per capita income = total personal income). A series of scatter plots are provided in the Retail Market Analysis to demonstrate the relationship between the two variables.

X-Axis Transacted Retail Sales / Total Personal Income = Market Share (%)

Y-Axis (Population) x (Per Capita Income) = Total Personal Income

In general, smaller cities should have a higher market share, and larger cities should have a lower market share. Furthermore, the two variables (shown on the x-axis and y-axis of each chart) tend to have an inverse logarithmic relationship. In other words, the relationship tends to decline at an increasing rate with city size.

The City of Royal Oak's resident population generates a total personal income of \$3,000.0 million, or \$3.0 trillion. However, only \$1.5 trillion (50%) represent a potential for retail expenditures, and many of the resident shoppers will export those expenditures to competing places like Clawson. The comparison of transacted retail sales to total personal income reveals the following gaps and opportunities, and across most retail categories. There are only three categories where the market appears to be saturated, including gasoline stations (with and without convenience stores); arts, entertainment, and recreation; and restaurants and drinking establishments.

The market share analysis has not been used scientifically to measure the magnitude of retail recommendations for the City of Royal Oak. However, the results do provide some general support for the addition of new retail in the city – including the downtown core and neighborhood nodes within each of the four quadrants.