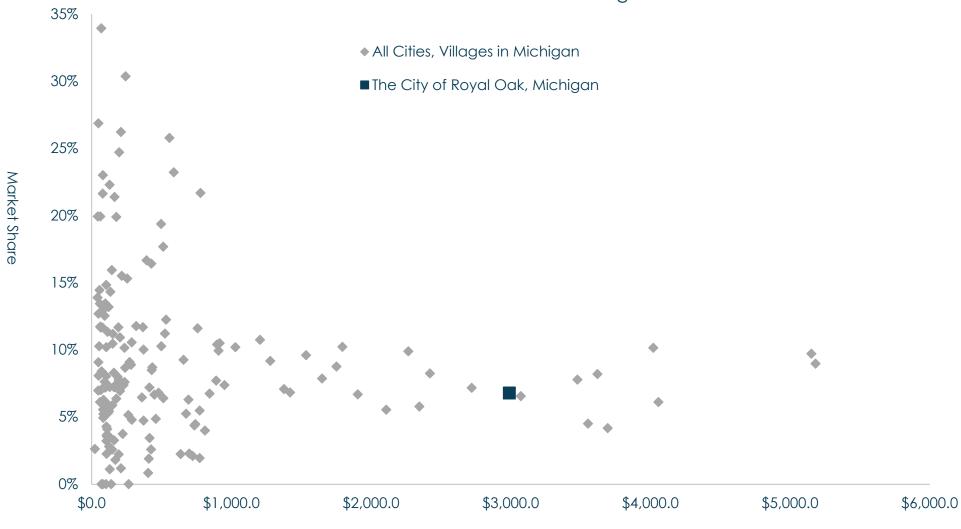

#### Market Share Analysis

This Retail Market Analysis includes a Market Share Analysis that generally confirms that retail is generally under-represented in the City of Royal Oak. The basis for the analysis transacted retail sales compared to total personal income (population x per capita income = total personal income). A series of scatter plots are provided in the Retail Market Analysis to demonstrate the relationship between the two variables.

X-Axis Transacted Retail Sales / Total Personal Income = Market Share (%)

Y-Axis (Population) x (Per Capita Income) = Total Personal Income

In general, smaller cities should have a higher market share, and larger cities should have a lower market share. Furthermore, the two variables (shown on the x-axis and y-axis of each chart) tend to have an inverse logarithmic relationship. In other words, the relationship tends to decline at an increasing rate with city size.

The City of Royal Oak's resident population generates a total personal income of \$3,000.0 million, or \$3.0 trillion. However, only \$1.5 trillion (50%) represent a potential for retail expenditures, and many of the resident shoppers will export those expenditures to competing places like Clawson. The comparison of transacted retail sales to total personal income reveals the following gaps and opportunities, and across most retail categories. There are only three categories where the market appears to be saturated, including gasoline stations (with and without convenience stores); arts, entertainment, and recreation; and restaurants and drinking establishments.

The market share analysis has not been used scientifically to measure the magnitude of retail recommendations for the City of Royal Oak. However, the results do provide some general support for the addition of new retail in the city – including the downtown core and neighborhood nodes within each of the four quadrants.