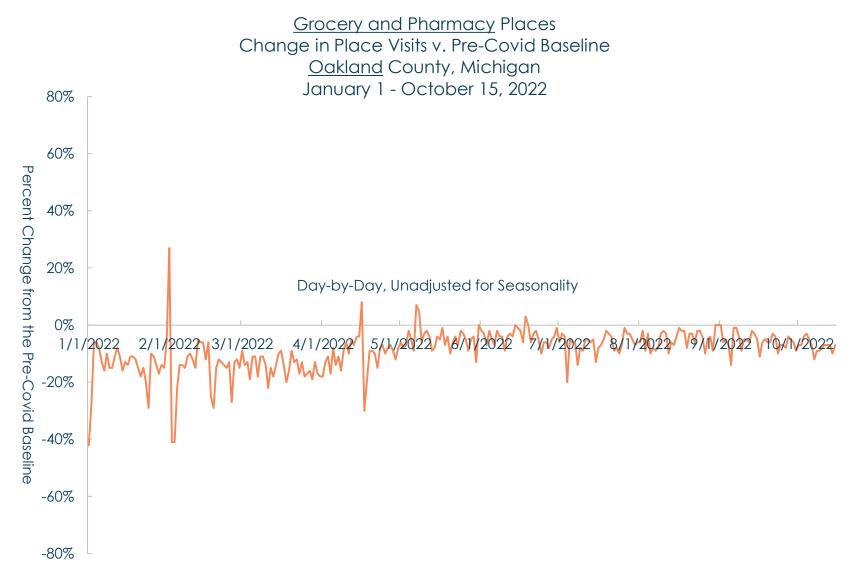

## Grocery, Pharmacy, Convenience | Royal Oak

An inventory of most retailers and complementary small businesses based on Google Street View, Spring 2023.