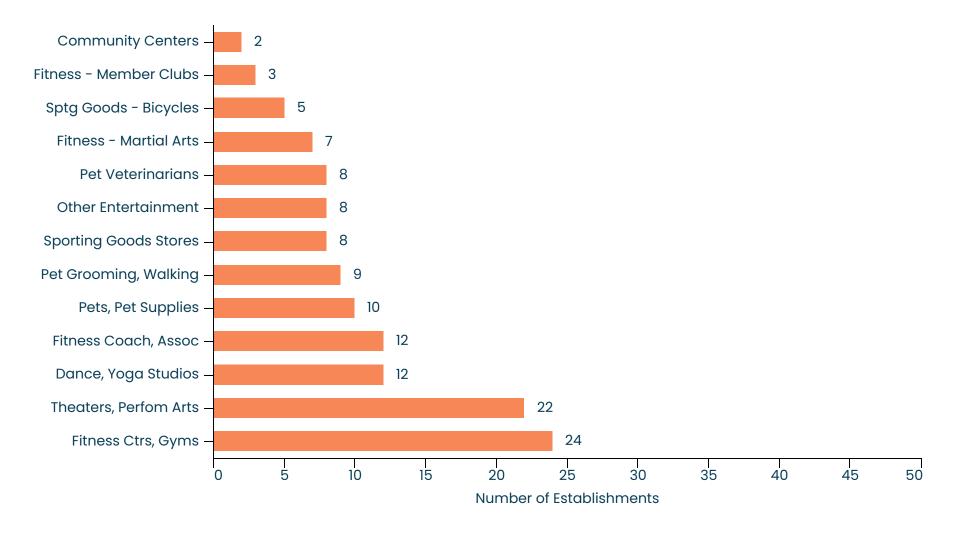

## Fitness, Pets, Entertainment | Royal Oak

An inventory of most retailers and complementary small businesses based on Google Street View, Spring 2023.