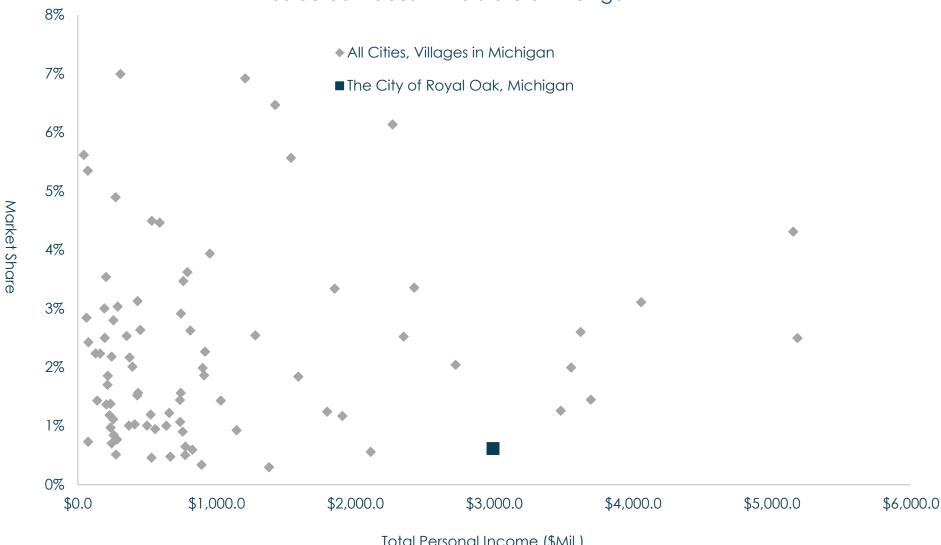

#### Market Share Analysis

This Retail Market Analysis includes a Market Share Analysis that generally confirms that retail is generally under-represented in the City of Royal Oak. The basis for the analysis transacted retail sales compared to total personal income (population x per capita income = total personal income). A series of scatter plots are provided in the Retail Market Analysis to demonstrate the relationship between the two variables.

X-Axis Transacted Retail Sales / Total Personal Income = Market Share (%)

Y-Axis (Population) x (Per Capita Income) = Total Personal Income

In general, smaller cities should have a higher market share, and larger cities should have a lower market share. Furthermore, the two variables (shown on the x-axis and y-axis of each chart) tend to have an inverse logarithmic relationship. In other words, the relationship tends to decline at an increasing rate with city size.

The City of Royal Oak's resident population generates a total personal income of \$3,000.0 million, or \$3.0 trillion. However, only \$1.5 trillion (50%) represent a potential for retail expenditures, and many of the resident shoppers will export those expenditures to competing places like Clawson. The comparison of transacted retail sales to total personal income reveals the following gaps and opportunities, and across most retail categories. There are only three categories where the market appears to be saturated, including gasoline stations (with and without convenience stores); arts, entertainment, and recreation; and restaurants and drinking establishments.

The market share analysis has not been used scientifically to measure the magnitude of retail recommendations for the City of Royal Oak. However, the results do provide some general support for the addition of new retail in the city – including the downtown core and neighborhood nodes within each of the four quadrants.