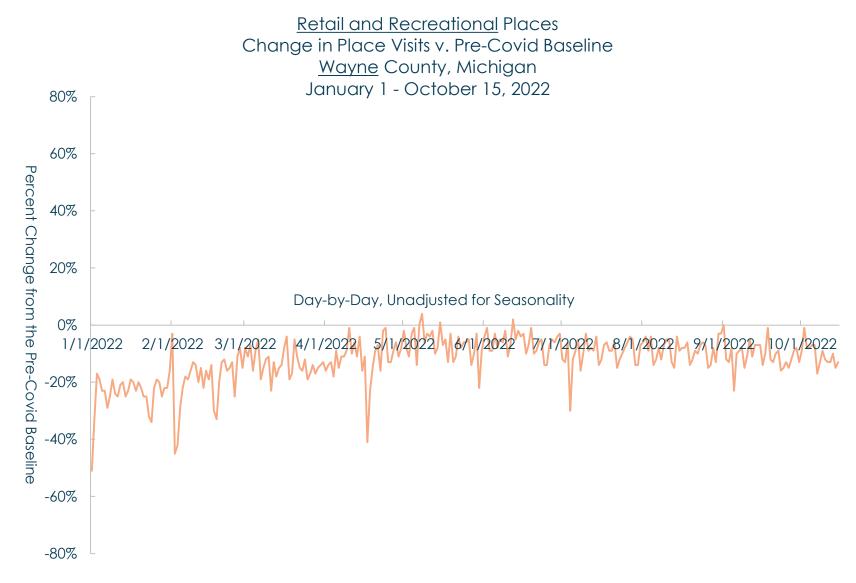

file

### Royal Oak Context Analysis

### Demographics





Source: U.S. Census Bureau Decennial Census + SEMCOG 2045 Forecast - Community Profile

### Royal Oak Context Analysis

#### **Economics**







Source: 2021 ACS 5-Year Estimates, U.S. Census Bureau

## Section 2-F



This data shows how visitors spent time in retail and recreational places compared to the baseline days, and based on data that Google garners from handheld devices like mobile phones and ipads. The baseline day is based on the normal or median time spent between January 3 and February 6, 2020 (i.e., over five weeks preceding the economic crisis brought on by the Covid-19 pandemic). Source: Google Community Mobility Reports through October 2022; analysis and exhibit prepared by LandUseUSA | Urban Strategies; 2023.



This data shows how visitors spent time in retail and recreational places compared to the baseline days, and based on data that Google garners from handheld devices like mobile phones and ipads. The baseline day is based on the normal or median time spent between January 3 and February 6, 2020 (i.e., over five weeks preceding the economic crisis brought on by the Covid-19 pandemic). Source: Google Community Mobility Reports through October 2022; analysis and exhibit prepared by LandUseUSA | Urban Strategies; 2023.



This data shows how visitors spent time in retail and recreational places compared to the baseline days, and based on data that Google garners from handheld devices like mobile phones and ipads. The baseline day is based on the normal or median time spent between January 3 a