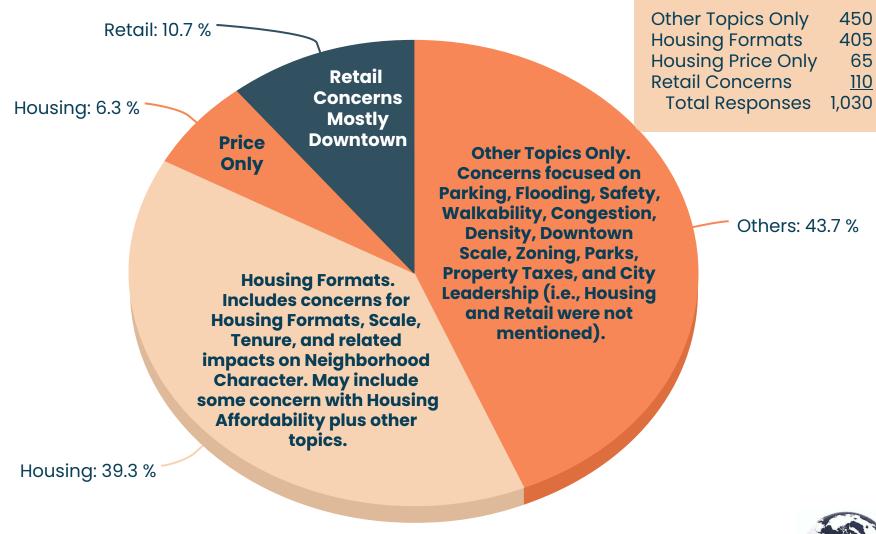

Over 1,030 responses were gathered from the participants, including some duplication by participants who shared their concerns more than once – and in some cased multiple times. In summarizing the responses, we have not attempted to remove any of the duplicated responses. To minimize possible double counting, this assessment excludes "Additional Input", with about 790 additional responses contributed by the various respondents.

Based on the stakeholder input, LandUseUSA estimates that about 405 (39.3%) of the responses included some concerns over housing formats, scale, tenure, and related impacts on the character of established neighborhoods. About half of those responses also addressed other housing concerns, including housing price / cost / affordability, plus an array of other topics. Only 65 (6.3%) of the responses focused exclusively on housing price.

Of the 1,030 total responses, about 450 (43.7%) of them excluded any mention of retail or housing. Instead, they focused exclusively on other topics like parking, property flooding, safety, walkability, congestion, density (in general) and downtown scale (mixed use buildings and parking structures), zoning, parks, property taxes and cost of living, and city leadership. Note: The groupings of topics are not entirely discrete or exclusive. Many of the responses that mentioned of retail and/or housing concerns also mentioned some of these other topics.

From these results, it is evident that housing and other topics are weighing more heavily on the minds of the respondents than "retail" concerns. Of the 1,030 total responses, about 110 (10.7%) of them mentioned of retail concerns; and some of them focused exclusively on retail. Most of the retail concerns pivoted around the downtown, and less than ten of the responses mentioned retail along Woodward Avenue or at neighborhood nodes.

Among the 110 "retail" responses, there were 153 mentions of various subcategories, and they have been translated by LandUseUSA into a list of evident stakeholder wants, needs, and preferences. A summary is provided below and in a four-page table within the Retail Market Analysis.

- 55 retail shops
- 49 restaurants and eateries
- 18 small businesses
- 14 pools, fitness, community ctrs
- 13 cultural arts venues
- 4 senior amenities

#### 153 Total Mentions (Among 110 respondents)

DRAFT October 23, 2023