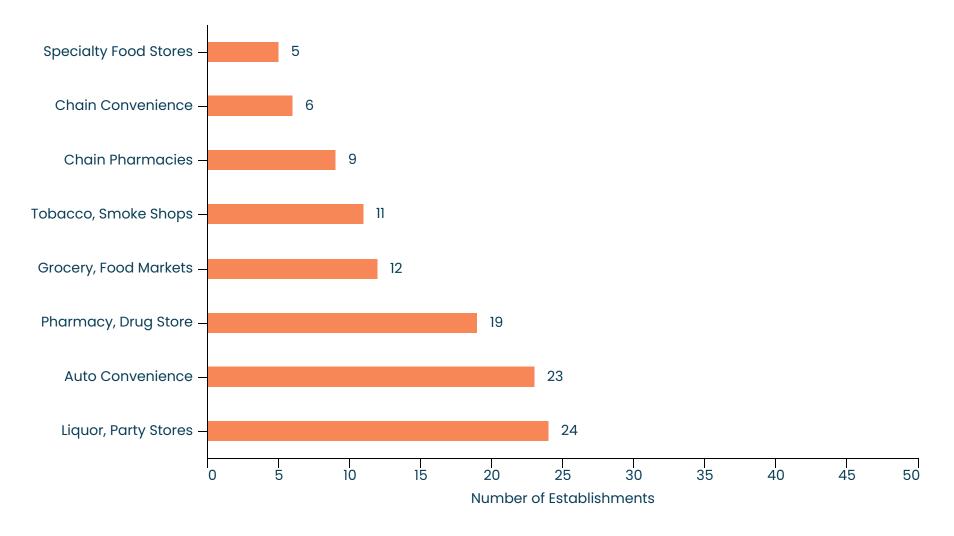

## Grocery, Pharmacy, Convenience | Royal Oak

An inventory of most retailers and complementary small businesses based on Google Street View, Spring 2023.