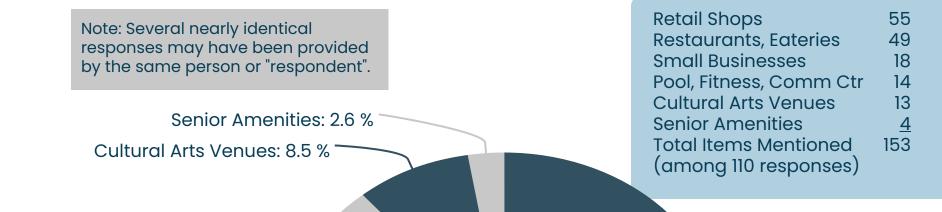

Among the 110 "retail" responses, there were 153 mentions of various subcategories, and they have been translated by LandUseUSA into a list of evident stakeholder wants, needs, and preferences. A summary is provided below and in a four-page table within the Retail Market Analysis.

- 55 retail shops
- 49 restaurants and eateries
- 18 small businesses
- 14 pools, fitness, community ctrs
- 13 cultural arts venues
- 4 senior amenities

#### 153 Total Mentions (Among 110 respondents)

DRAFT October 23, 2023