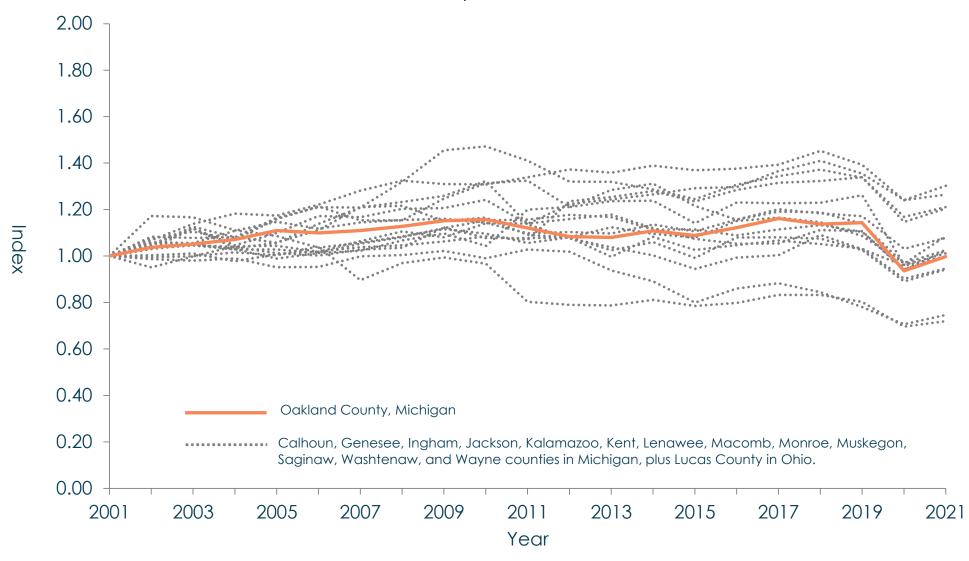

#### Market Share Analysis

This Retail Market Analysis includes a Market Share Analysis that generally confirms that retail is generally under-represented in the City of Royal Oak. The basis for the analysis transacted retail sales compared to total personal income (population x per capita income = total personal income). A series of scatter plots are provided in the Retail Market Analysis to demonstrate the relationship between the two variables.

X-Axis Transacted Retail Sales / Total Personal Income = Market Share (%)

Y-Axis (Population) x (Per Capita Income) = Total Personal Income

In general, smaller cities should have a higher market share, and larger cities should have a lower market share. Furthermore, the two variables (shown on the x-axis and y-axis of each chart) tend to have an inverse logarithmic relationship. In other words, the relationship tends to decline at an increasing rate with city size.

The City of Royal Oak's resident population generates a total personal income of \$3,000.0 million, or \$3.0 trillion. However, only \$1.5 trillion (50%) represent a potential for retail expenditures, and many of the resident shoppers will export those expenditures to competing places like Clawson. The comparison of transacted retail sales to total personal income reveals the following gaps and opportunities, and across most retail categories. There are only three categories where the market appears to be saturated, including gasoline stations (with and without convenience stores); arts, entertainment, and recreation; and restaurants and drinking establishments.

The market share analysis has not been used scientifically to measure the magnitude of retail recommendations for the City of Royal Oak. However, the results do provide some general support for the addition of new retail in the city – including the downtown core and neighborhood nodes within each of the four quadrants.