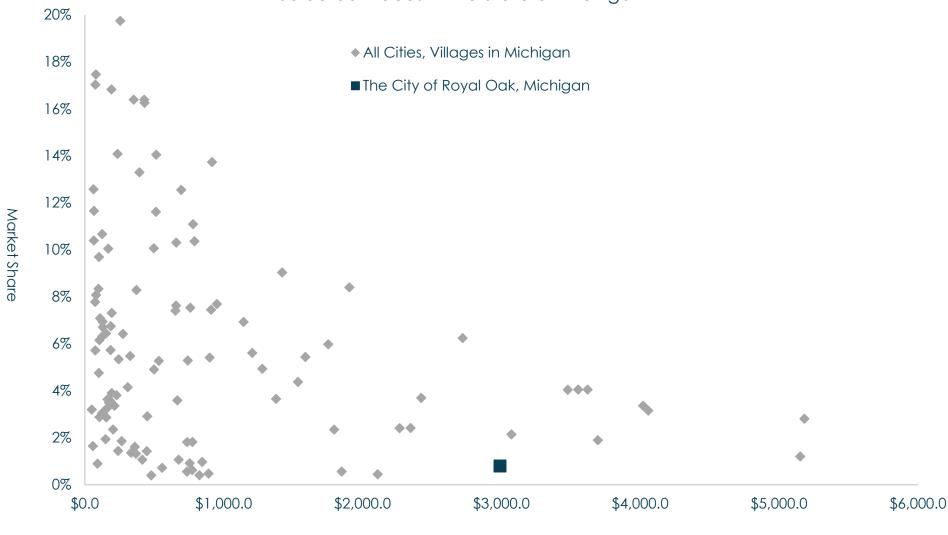

#### Market Share Analysis

This Retail Market Analysis includes a Market Share Analysis that generally confirms that retail is generally under-represented in the City of Royal Oak. The basis for the analysis transacted retail sales compared to total personal income (population x per capita income = total personal income). A series of scatter plots are provided in the Retail Market Analysis to demonstrate the relationship between the two variables.

X-Axis Transacted Retail Sales / Total Personal Income = Market Share (%)

Y-Axis (Population) x (Per Capita Income) = Total Personal Income

In general, smaller cities should have a higher market share, and larger cities should have a lower market share. Furthermore, the two variables (shown on the x-axis and y-axis of each chart) tend to have an inverse logarithmic relationship. In other words, the relationship tends to decline at an increasing rate with city size.

The City of Royal Oak's resident population generates a total personal income of \$3,000.0 million, or \$3.0 trillion. However, only \$1.5 trillion (50%) represent a potential for retail expenditures, and many of the resident shoppers will export those expenditures to competing places like Clawson. The comparison of transacted retail sales to total personal income reveals the following gaps and opportunities, and across most retail categories. There are only three categories where the market appears to be saturated, including gasoline stations (with and without convenience stores); arts, entertainment, and recreation; and restaurants and drinking establishments.

The market share analysis has not been used scientifically to measure the magnitude of retail recommendations for the City of Royal Oak. However, the results do provide some general support for the addition of new retail in the city – including the downtown core and neighborhood nodes within each of the four quadrants.