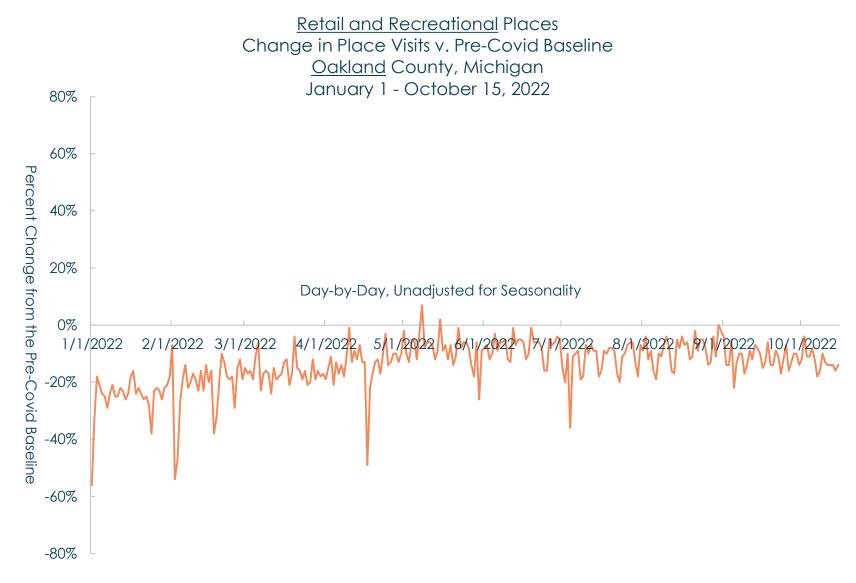

time spent between January 3 and February 6, 2020 (i.e., over five weeks preceding the economic crisis brought on by the Covid-19 pandemic). Source: Google Community Mobility Reports through October 2022; analysis and exhibit prepared by LandUseUSA | Urban Strategies; 2023.



This data shows how visitors spent time in retail and recreational places compared to the baseline days, and based on data that Google garners from handheld devices like mobile phones and ipads. The baseline day is based on the normal or median time spent between January 3 and February 6, 2020 (i.e., over five weeks preceding the economic crisis brought on by the Covid-19 pandemic). Source: Google Community Mobility Reports through October 2022; analysis and exhibit prepared by LandUseUSA | Urban Strategies; 2023.



This data shows how visitors spent time in retail and recreational places compared to the baseline days, and based on data that Google garners from handheld devices like mobile phones and ipads. The baseline day is based on the normal or median time spent between January 3 and February 6, 2020 (i.e., over five weeks preceding the economic crisis brought on by the Covid-19 pandemic). Source: Google Community Mobility Reports through October 2022; analysis and exhibit prepared by LandUseUSA | Urban Strategies; 2023.



This data shows how visitors spent time in grocery and pharmacy places compared to the baseline days, and based on data that Google garners from handheld devices like mobile phones and ipads. The baseline day is based on the normal or median time spent between January 3 and