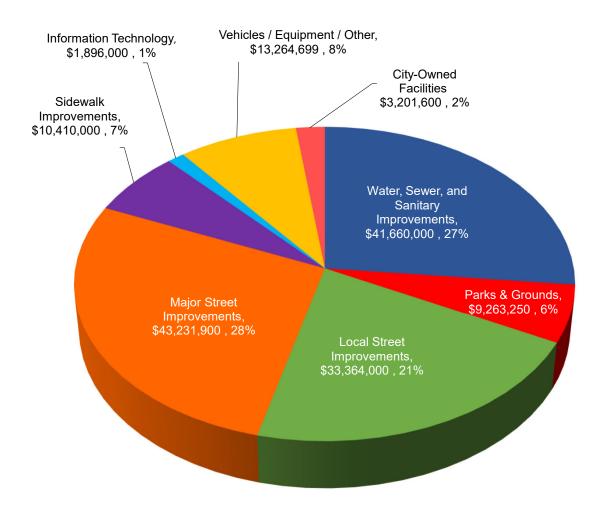

prove upon the reporting of related operating costs / savings impact by submitters.

Preparation of the CIP is performed under the authority of MCL 125.3865 of the Michigan Planning Enabling Act (Act 33 of 2008) which repealed and replaced the Municipal Planning Commission Act (PA 285 of 1931). A public hearing on the draft capital improvement plan was conducted at the February 2022 planning commission meeting. The adopted CIP will assist the administration and city commission during the budget development process. The planning commission's assistance throughout this process is greatly appreciated.

Respectfully Submitted, Julie Rudd Fiscal Manager

# Total Project Costs and Percentage of CIP 2022-23 to 2027-28



# Total <u>City</u> Project Costs and Percentage of CIP 2022-23 to 2027-28



### **WATER & SEWER IMPROVEMENTS**

CAP1999

Quality Control Review of Water and Sewer GIS Database

Project Length: 2025-2026 City Share: 100%

Estimated City Cost: \$70,000 Funding Source: Water & Sewer Fund / Rates

Impact on the
Operating Budget: Unknown

Description: Water Reliability Study Update, Water Asset Management Plan Update, Water Risk Resilience Plan Preparation, Quality Control Review of Water and Sewer GIS Database.

| CAP2212                            | Stephenson Water Main                                                                                                                                |                 |                            |
|------------------------------------|-------------------------------------------------------------------------------------