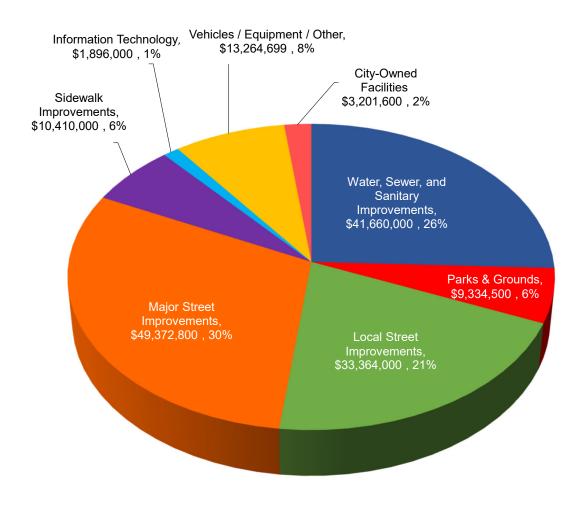

e the legitimacy of project scoring, more thorough project descriptions and improve upon the reporting of related operating costs / savings impact by submitters.

Preparation of the CIP is performed under the authority of MCL 125.3865 of the Michigan Planning Enabling Act (Act 33 of 2008) which repealed and replaced the Municipal Planning Commission Act (PA 285 of 1931). A public hearing on the draft capital improvement plan was conducted at the February 2022 planning commission meeting. The adopted CIP will assist the administration and city commission during the budget development process. The planning commission's assistance throughout this process is greatly appreciated.

Respectfully Submitted, Julie Rudd Fiscal Manager

# Total Project Costs and Percentage of CIP 2022-23 to 2027-28



# Total <u>City</u> Project Costs and Percentage of CIP 2022-23 to 2027-28



### **WATER & SEWER IMPROVEMENTS**

CAP1999

Quality Control Review of Water and Sewer GIS Database

Project Length: 2025-2026 City Share: 100%

Estimated City Cost: \$70,000 Funding Source: Water & Sewer Fund / Rates

Impact on the
Operating Budget: Unknown

Description: Water Reliability Study Update, Water Asset Management Plan Update, Water Risk Resilience Plan Preparation, Quality Control Review of Water and Sewer GIS Database.

| CAP2212                            | Stephenson Water Main                                                                                                                                |                 |                            |
|------------------------------------|-------